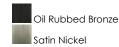

## **PRODUCT DESCRIPTION**

This transitional design works in any style home. Intersecting, rectangular tubing finished in your choice of Satin Nickel or Oil Rubbed Bronze gently curves to support simple line Frost glass shades.



## **MEASUREMENTS**

**DIMENSION** : 24" L x 24" W x 20.5" H CANOPY : 5" W x 1" H x 5" L

HANGING WEIGHT : 12.1 lb

## LAMPING

INPUT VOLTAGE : 120V

BULB : 5 x 60W Incandescent E26 Medium , 300W Total

**BULB INCLUDED** : (Not Included)

DIMMABLE : Yes

## **FINISHES OPTION**



## **GLASS**

Frosted FT

# MATERIAL

Steel, Glass

## **RATINGS**

cULus Dry Location



## **ADDITIONAL**

**ADJUSTABLE** OPERATING TEMPERATURE: -20°C (-4°F), 40°C (104°F)

Always consult a qualified electrician before installing any lighting product.



WESTERN DISTRIBUTION CENTER (HEADQUARTER)

**EASTERN DISTRIBUTION CENTER** 

4200 SHIRLEY DR. I ATLANTA, GA 30336

P. 626.956.4200 | F. 626.956.4225 | maximlighting.com