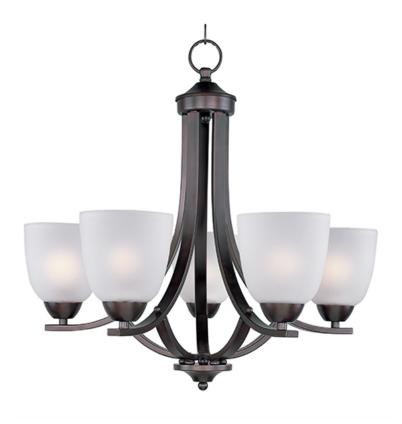

## **PRODUCT DESCRIPTION**

This transitional design works in any style home. Intersecting, rectangular tubing finished in your choice of Satin Nickel or Oil Rubbed Bronze gently curves to support simple line Frost glass shades.