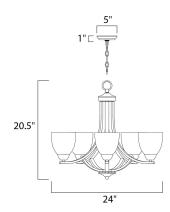

## **MEASUREMENTS**

**DIMENSION** : 24" L x 24" W x 20.5" H CANOPY : 5" W x 1" H x 5" L

HANGING WEIGHT : 12.1 lb