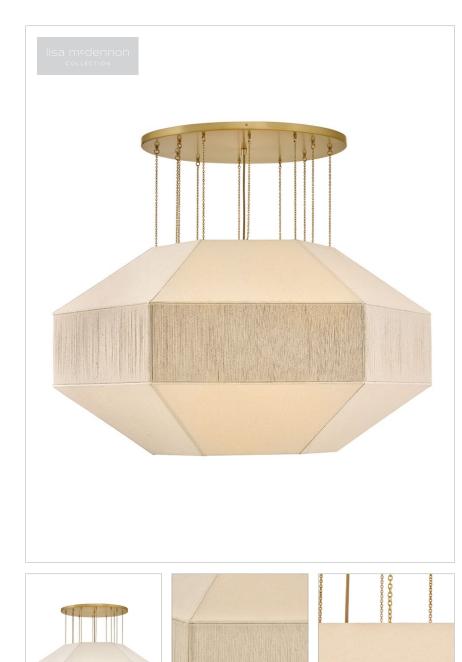

### 47498LCB

LARGE CONVERTIBLE CHANDELIER Elegant yet edgy, Lyla's geometric Oatmeal Linen shade with a textured, wrapped middle band is suspended from refined Lacquered Brass microchains - inspired by delicate jewelry designs. A Lacquered Brass canopy and dimmable lamping add subtle warmth and a sophisticated atmosphere to the

| DETAILS   |                                            |
|-----------|--------------------------------------------|
| FINISH:   | Lacquered Brass                            |
| MATERIAL: | Steel                                      |
| SHADE:    | Oatmeal Linen                              |
| DIMMABLE: | YES - WITH DIMMABLE<br>LAMP (NOT INCLUDED) |

#### PRODUCT DETAILS:

- Suitable for use in dry (indoor) locations as defined by NEC and CEC. Meets United States UL Underwriters Laboratories & CSA Canadian Standards Association Product Safety Standards. • LED bulbs must be used with the fixture
- Merging the best of traditional and modern elements with a sophisticated and streamlined look • Fixture weighs over 50lbs. Must be supported independently of the outlet box unless the outlet box is UL listed for the appropriate weight.
- · Convertible fixture can be hung as a pendant or semi-flush mount
- The Lisa McDennon Collection offers a striking mix of edgy, sculptural silhouettes that
- incorporate modern, organic elements and luxe materials, brought to life by her innovative and original point of view.