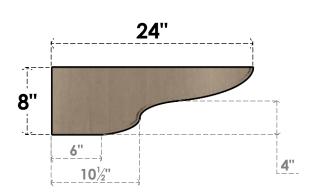

## ITEM NUMBER: CORU04X24X08GRNRCPR

4"W X 24"D X 8"H SERIES 3 THIN GREENSBORO ROUGH CEDAR TIMBERTHANE FAUX WOOD CORBEL, PRIMED

## SIDE PROFILE