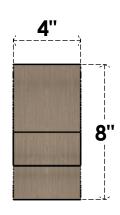

## ITEM NUMBER: CORU04X24X08GRNRCPR

4"W X 24"D X 8"H SERIES 3 THIN GREENSBORO ROUGH CEDAR TIMBERTHANE FAUX WOOD CORBEL, PRIMED

## FRONT PROFILE