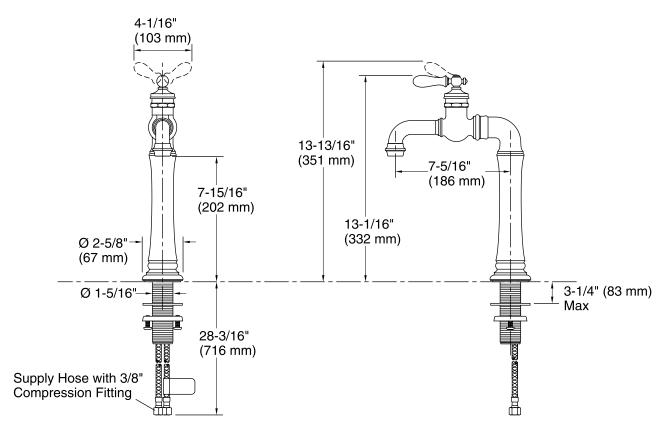

#### **Technical Information**

All product dimensions are nominal.

Faucet:

Flow rate: 1.5 gal/min (5.7 l/min)

Pressure: 60 psi (4.1 bar)

Valve body: Plastic

Spout:

Spout reach: 7-5/16" (186 mm) Handle clearance: 3-7/16" (87 mm)