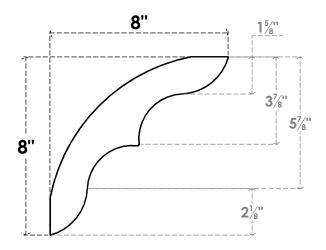

## ITEM NUMBER: BRCURO030X08000X08000OZKRCPR

3"W X 8"D X 8"H OZARK ROUGH CEDAR WOODGRAIN OPEN TIMBERTHANE BRACE, PRIMED TAN

**SIDE PROFILE** 

**FRONT PROFILE** 

**ISOMETRIC** 

GENERATED DATE: 04/05/2023

**EKENA MILLWORK** 2300 WEST MAIN ST. CLARKSVILLE, TX 75426 TOLL FREE: 866-607-0453 WWW.EKENAMILLWORK.COM