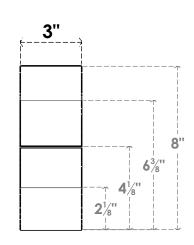

## ITEM NUMBER: BRCURO030X08000X08000OZKRCPR

3"W X 8"D X 8"H OZARK ROUGH CEDAR WOODGRAIN OPEN TIMBERTHANE BRACE, PRIMED TAN

**SIDE PROFILE** 

**FRONT PROFILE** 

**ISOMETRIC** 

GENERATED DATE: 04/05/2023

**EKENA MILLWORK** 2300 WEST MAIN ST. CLARKSVILLE, TX 75426 TOLL FREE: 866-607-0453 WWW.EKENAMILLWORK.COM