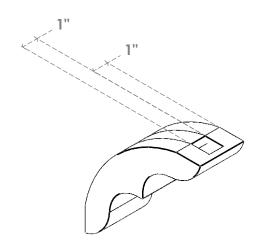

## ITEM NUMBER: BRCURO030X08000X08000OZKRCPR

3"W X 8"D X 8"H OZARK ROUGH CEDAR WOODGRAIN OPEN TIMBERTHANE BRACE, PRIMED TAN

**SIDE PROFILE** 

**FRONT PROFILE** 

**ISOMETRIC** 

GENERATED DATE: 04/05/2023

**EKENA MILLWORK** 2300 WEST MAIN ST. CLARKSVILLE, TX 75426 TOLL FREE: 866-607-0453 WWW.EKENAMILLWORK.COM