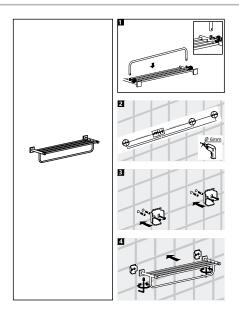

#### Installation

Please Note: The mounting hardware comes attached to your accessory. Remove from the accessory before installing.

#### Replacement Parts

| Replacement Parts List      | Part #  |
|-----------------------------|---------|
| Mounting Base               | KP34002 |
| 2. Anchor Screw Set of Two  | KP34009 |
| 3. Anchor Screw Set of Four | KP34010 |
| 4. Allen Screw              | KP34013 |
| 5. Allen Key                | KP34018 |