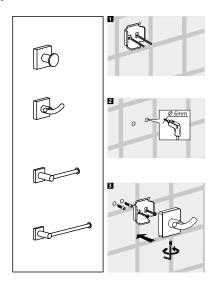

#### Installation

Please Note: The mounting hardware comes attached to your accessory. Remove from the accessory before installing.

#### Replacement Parts

| Replacement Parts List      | Part #  |
|-----------------------------|---------|
| Mounting Base               | KP34002 |
| 2. Anchor Screw Set of Two  | KP34009 |
| 3. Anchor Screw Set of Four | KP34010 |
| 4. Allen Screw              | KP34013 |
| 5. Allen Key                | KP34018 |