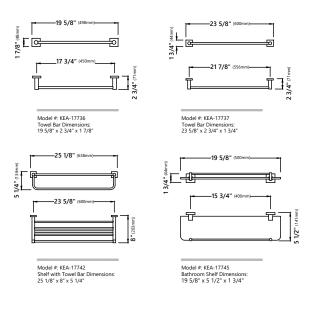

avoid damage during transit.

#### Prior to Installation:

 Make sure you have all necessary parts by checking the diagram and parts list. If any part is missing or damaged, please contact Kraus Customer Service at 800-775-0703 for a replacement.

For technical assistance or replacement parts, please contact Kraus Customer Service and one of our representatives will be happy to help: 70II-Free: 800-775-0703 or Customerservice@Kraususa.com

The step-by-step guidelines in the installation instructions are a general reference for installing a Kraus Sink. Should there be any discrepancies, Kraus cannot be held liable. It is recommended to install all Kraus products by hiring a licensed professional.

#### Tools you will need:









crewdriver I

Hammer

#### Dimensions



#### Dimensions



#### Installation

Please Note: The mounting hardware comes attached to your accessory. Remove from the accessory before installing.









#### Replacement Parts



| Replacement Parts List      | Part #  |
|-----------------------------|---------|
| Mounting Base               | KP34002 |
| 2. Anchor Screw Set of Two  | KP34009 |
| 3. Anchor Screw Set of Four | KP34010 |
| 4. Allen Screw              | KP34013 |
| 5. Allen Key                | KP34018 |

#### Accessories Warranty

Kraus products are manufactured and tested to the highest quality standards by Kraus USA Inc. ("Kraus").

Kraus extends this warranty to the original purchaser for personal household use of the "Accessories" in their original location. The warranty is non-transferable.

Kraus warrants the structure and fini