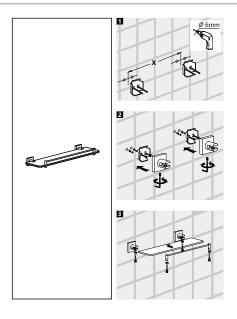

#### Prior to Installation:

 Make sure you have all necessary parts by checking the diagram and parts list. If any part is missing or damaged, please contact Kraus Customer Service at 800-775-0703 for a replacement.

#### Installation

Please Note: The mounting hardware comes attached to your accessory. Remove from the accessory before installing.