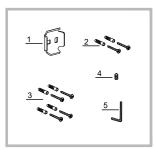

#### Replacement Parts

| Replacement Parts List      | Part #  |
|-----------------------------|---------|
| Mounting Base               | KP34002 |
| 2. Anchor Screw Set of Two  | KP34009 |
| 3. Anchor Screw Set of Four | KP34010 |
| 4. Allen Screw              | KP34013 |
| 5. Allen Key                | KP34018 |