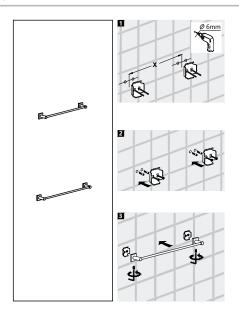

#### Installation

Please Note: The mounting hardware comes attached to your accessory. Remove from the accessory before installing.

#### Replacement Parts

| Replacement Parts List      | Part #  |
|-----------------------------|---------|
| Mounting Base               | KP34002 |
| 2. Anchor Screw Set of Two  | KP34009 |
| 3. Anchor Screw Set of Four | KP34010 |
| 4. Allen Screw              | KP34013 |
| 5. Allen Key                | KP34018 |