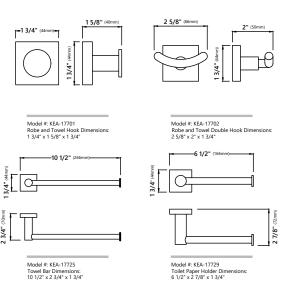

ckaging material to avoid damage during transit.

#### Prior to Installation:

 Make sure you have all necessary parts by checking the diagram and parts list. If any part is missing or damaged, please contact Kraus Customer Service at 800-775-0703 for a replacement.

For technical assistance or replacement parts, please contact Kraus Customer Service and one of our representatives will be happy to help: 70II-Free: 800-775-0703 or Customerservice@Kraususa.com

The step-by-step guidelines in the installation instructions are a general reference for installing a Kraus Sink. Should there be any discrepancies, Kraus cannot be held liable. It is recommended to install all Kraus products by hiring a licensed professional.

#### Tools you will need:









crewdriver I

Hammer

#### Dimensions



#### Dimensions



#### Installation

Please Note: The mounting hardware comes attached to your accessory. Remove from the accessory before installing.









#### Replacement Parts



| Replacement Parts List      | Part #  |
|-----------------------------|---------|
| Mounting Base               | KP34002 |
| 2. Anchor Screw Set of Two  | KP34009 |
| 3. Anchor Screw Set of Four | KP34010 |
| 4. Allen Screw              | KP34013 |
| 5. Allen Key                | KP34018 |

#### Accessories Warranty

Kraus products are manufactured and tested to the highest quality standards by Kraus USA Inc. ("Kraus").

Kraus extends this warranty to the original purchaser for personal household use of the "Accessories" in their original location. The warranty is non-transferable.

Kraus warrants the