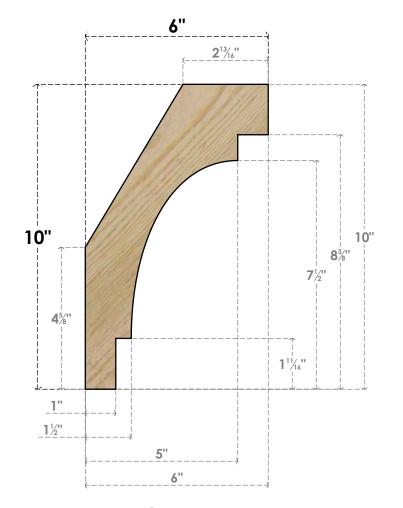

## BRC06X06X10MRC00RDF

6"W X 6"D X 10"H MERCED ROUGH SAWN BRACE, DOUGLAS FIR

SIDE