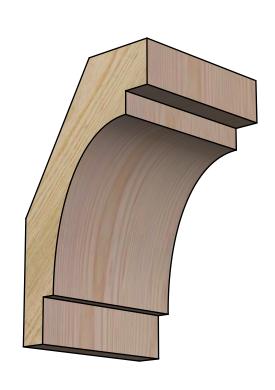

## BRC06X06X10MRC00RDF

6"W X 6"D X 10"H MERCED ROUGH SAWN BRACE, DOUGLAS FIR

SIDE