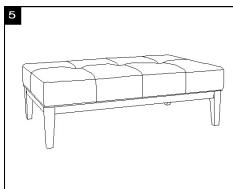

are List**

| PIECE | DESCRIPTION   | PICTURE  | QUANTITY |
|-------|---------------|----------|----------|
| А     | Seat          |          | 1X       |
| В     | Leg           |          | 4X       |
| H1    | Allen bolt L  | <u> </u> | 8X       |
| H2    | Spring washer |          | 8X       |
| НЗ    | Flat washer   | 0        | 8X       |
| H4    | Allen key     |          | 1X       |



Model# HUD8236

Product Dimensions:48.03" W x29.92" D x15.94" H



## **PREPARATION**

Before beginning assembly of product, make sure all parts are present. Compare parts with package contents list and hardware contents list. If any part is missing or damaged, do not attempt to assemble the product.

Estimated Assembly Time: 10 minutes.

Tools Required for Assembly (included): Allen Key.