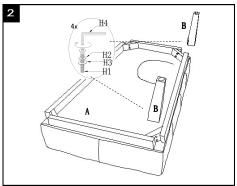

## **Part List and Hardware List**

| PIECE | DESCRIPTION   | PICTURE  | QUANTITY |
|-------|---------------|----------|----------|
| А     | Seat          |          | 1X       |
| В     | Leg           |          | 4X       |
| H1    | Allen bolt L  | <u> </u> | 8X       |
| H2    | Spring washer |          | 8X       |
| НЗ    | Flat washer   | 0        | 8X       |
| H4    | Allen key     |          | 1X       |