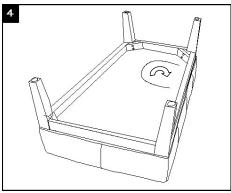

## **Part List and Hardware List**

| PIECE | DESCRIPTION   | PICTURE  | QUANTITY |
|-------|---------------|----------|----------|
| А     | Seat          |          | 1X       |
| В     | Leg           |          | 4X       |
| H1    | Allen bolt L  | <u> </u> | 8X       |
| H2    | Spring washer |          | 8X       |
| НЗ    | Flat washer   | 0        | 8X       |
| H4    | Allen key     |          | 1X       |