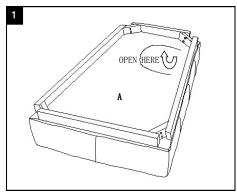

## **Part List and Hardware List**

| PIECE | DESCRIPTION   | PICTURE  | QUANTITY |
|-------|---------------|----------|----------|
| А     | Seat          |          | 1X       |
| В     | Leg           |          | 4X       |
| H1    | Allen bolt L  | <u> </u> | 8X       |
| H2    | Spring washer |          | 8X       |
| НЗ    | Flat washer   | 0        | 8X       |
| H4    | Allen key     |          | 1X       |