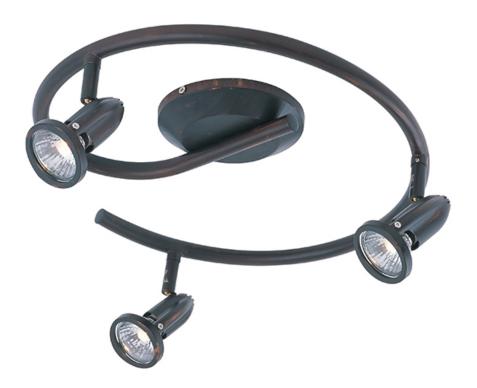

# PRODUCT DESCRIPTION

The essence of clean design is simplicity of function. This austere lighting series features adjustable halogen spotlights and is available in curved or straight styles. Available in either Satin Nickel or Bronze finishes for maximum adaptability, Agron promises to be an instant classic. This unique streamlined design is also surprisingly affordable. Ideal for either singular or multiple installations, Agron is the ideal application for dramatic lighting at reasonable cost.

# **MEASUREMENTS**

DIMENSION : 15." L x 15." W x 8.5" H

: 5." W CANOPY HANGING WEIGHT : 2.2 lb

#### **FINISHES OPTION**

Bronze BZ