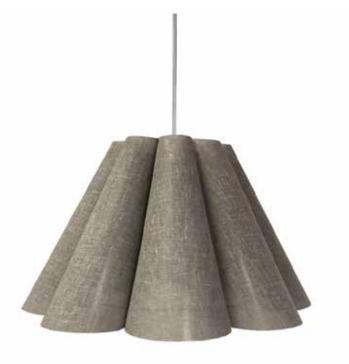

## KEN-M-2423 - 4LT Kendra Pendant Milano Gry, Med Polished Chrome

4 Light Kendra Pendant Milano Grey, Medium Polished Chrome

| Height<br>Width/Length<br>Depth<br>Weight                                                               | 25<br>33<br>33<br>8                        | No. of Bulbs<br>LED Compatible<br>Total Wattage                 | 4<br>LED Compatible<br>400                            |
|---------------------------------------------------------------------------------------------------------|--------------------------------------------|-----------------------------------------------------------------|-------------------------------------------------------|
| Body Material<br>Finish/Color<br>Type of Finish                                                         | Fabric<br>Polished Chrome<br>Electroplated |                                                                 |                                                       |
| Bulb 1 Amount<br>Bulb 1 Base Type<br>Bulb 1 Max Watt.<br>Bulb 1 Included<br>Bulb 1 Lumens<br>Bulb 1 CRI | 4<br>E26<br>100<br>No                      | Rated For<br>Voltage<br>Approval<br>Warranty<br>Instal Position | Dry<br>120V<br>cUL or equivalent<br>1 Year<br>Ceiling |