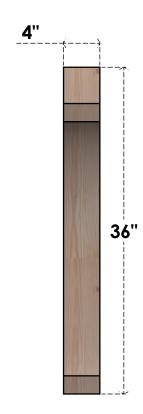

## BRC04X32X36LEC00RDF

4"W X 32"D X 36"H LEGACY ROUGH SAWN BRACE, DOUGLAS FIR

SIDE **FRONT** 

**EKENA MILLWORK** 2300 WEST MAIN ST. CLARKSVILLE, TX 75426 TOLL FREE: 866-607-0453 WWW.EKENAMILLWORK.COM