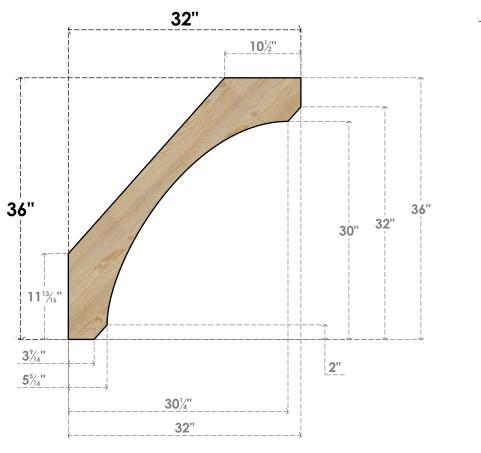

## BRC04X32X36LEC00RDF

4"W X 32"D X 36"H LEGACY ROUGH SAWN BRACE, DOUGLAS FIR

SIDE **FRONT** 

**EKENA MILLWORK** 2300 WEST MAIN ST. CLARKSVILLE, TX 75426 TOLL FREE: 866-607-0453 WWW.EKENAMILLWORK.COM