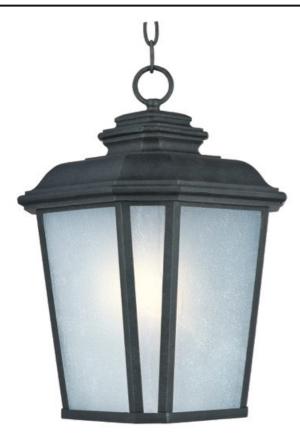

# **PRODUCT DESCRIPTION**

A classical, traditional style finished in a rustic Black Oxide finish with Weathered Frost glass is sure to add elegance to your home's exterior. Available in both incandescent and fluorescent versions with an source to consider.

## **GLASS**

Weathered Frost WF