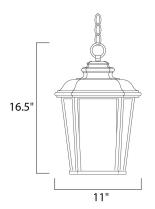

## **MEASUREMENTS**

DIMENSION : 11" L x 11" W x 16.5" H

HANGING WEIGHT : 6.45 lb