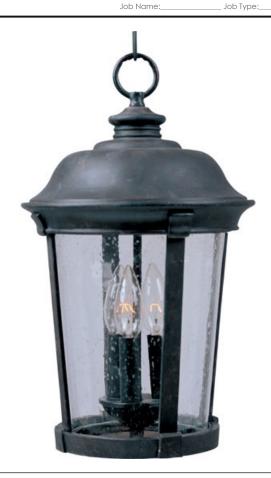

### **PRODUCT DESCRIPTION**

Maxim Lighting's Dover VX Collection is made with Vivex, a material twice the strength of resin, is non-corrosive, UV resistant and backed with a 5-Year Limited Warranty. Dover VX features our Bronze finish and Seedy glass.

# LAMPING

INPUT VOLTAGE : 120V

**BULB** : 3 x 40W Incandescent E12 Candelabra , 120W Total

**BULB INCLUDED** : (Not Included)

DIMMABLE : Yes

#### **GLASS**

Seedy CD

# MATERIAL

Vivex Resin Composite, Glass