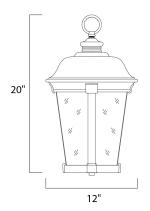

#### **MEASUREMENTS**

DIMENSION : 12" L x 12" W x 20" H

: 95" OAH MAX OAH HANGING WEIGHT : 9.37 lb