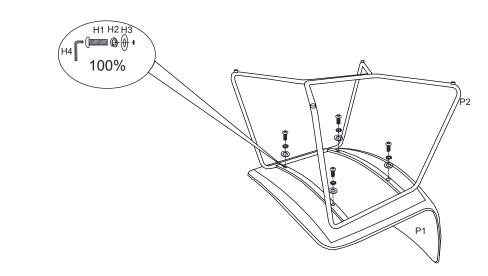

#### Parts List

| Item | Description |            | QTY |
|------|-------------|------------|-----|
| P1   |             | CHAIR SEAT | 1PC |
| P2   | <b>P</b>    | LEG FRAME  | 1PC |

#### Hardware List

| Item | Description  | QTY |      |
|------|--------------|-----|------|
| H1   | M6*30MM      |     | 4PCS |
| H2   | (Ø6+Ø10)*2MM | 0   | 4PCS |
| Н3   | (Ø6+Ø18)*2MM | 0   | 4PCS |
| H4   | M6           |     | 1PC  |

#### **DISCLAIMER:**

WHEN PROPERLY ASSEMBLED, THIS ITEM IS SAFE FOR INTENDED USE. SELLER IS NOT LIABLE FOR ANY DAMAGES RESULTING FROM ITEM BEING IMPROPERLY ASSEMBLED AFTER PRUCHASE.

Step 1. Assemble the chair on a flat,soft surface such as carpet or cloth to prevent scratching. Turn chair upright on a level surface. Fully tighten bolts(H1) and washers(H2 and H3) with allen wrench(H4) as illustration below.