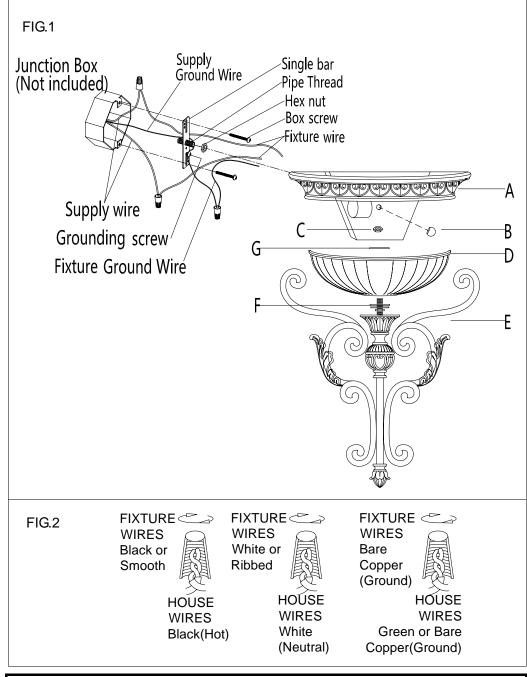

## **ASSEMBLING THE FIXTURE (Fig.1)**

- 1. Shut off the power at the circuit breaker and remove old fixture, including the single bar.
- 2. Thread the pipe thread part way into the center hole of the single bar and secure with hex nut.
- 3. Attach the single bar to the junction box using two box screws. The side of the single bar marked "GND" must face out. The junction box is not included.
- 4. Follow wiring instructions carefully (see fig.2)
- Attach the glass shade(D)/plastic shim(G) and back plate(A) to the top pipe thread of the frame(E), then tighten it with the hex nut(C) until snug.
- 6. Attach the lamp body onto the junction box, aligning the mounting hole with the pipe thread, then tighten it with the ball nut (B).
- 7. Install the light bulb(not included) in accordance with the fixture's specifications. NOTE: DO NOT EXCEED THE MAXIMUM WATTAGE RATING!

## **CONNECTING THE WIRES (Fig.2)**

- 1. Connect the electrical wires as follows. Connect the Black wire from the fixture to the black house (hot) Wire. Connect the white wire from the fixture to the white (neutral) house wire. Make sure all wire nuts are secured. You may wrap the connections with electrical tape. If your outlet box has a ground wire (green or bare copper) connect fixture's ground wire to it. Otherwise attach the bare copper fixture wire to the green ground screw on the mounting plate.
- 2. Tuck the wire connections neatly into the wall junction box. Your installation is now complete Return power to the junction box and test the fixture.