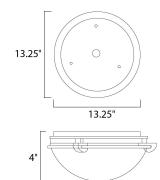

### **MEASUREMENTS**

**DIMENSION** : 16" L x 16" W x 4" H MAX OAH : 13.25" W x 13.25" H

HANGING WEIGHT : 4.43 lb

LAMPING

INPUT VOLTAGE : 120V

**BULB** : 3 x 60W Incandescent E26 Medium , 180W Total

**BULB INCLUDED** : (Not Included)