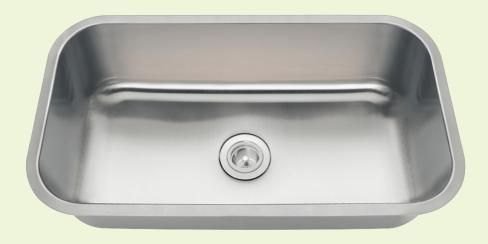

#### 3218C-SLG Single Bowl Undermount Sink with Gray SinkLink

32 1/4" x 18" x 9 1/4" 16- or 18-Gauge Steel Available Certified High-Quality 304 Stainless Steel Brushed Satin Finish Center Drain Thick Sound Dampener Rubber Pad Fully Insulated One-Piece Construction Limited Lifetime Warranty SinkLink installation piece included