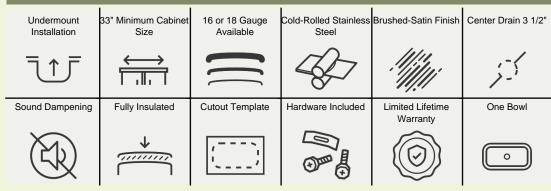

# **Stainless Steel**

Stainless Steel is the most popular choice for today's kitchens due to its clean look and durability. The beautiful brushed satin finish helps to hide small scratches that may occur over the lifetime of the sink. Our Stainless Steel sinks are made from high quality 14, 16, 18 or 20 gauge steel. Most models are made of one piece construction that ensures the sturdiest kitchen sink you will find. Our sinks are made from 300-series stainless steel and are guaranteed not to rust or stain. Each sink is fully insulated and has a sound dampening pad. Our stainless steel sinks are backed by a limited lifetime warranty. This sink can be mounted under a laminate countertop with the included SinkLink installation piece, creating a sleek look. Offered in white, black or gray, the SinkLink is constructed from thick durable plastic and acts as a secure barrier that keeps the foundation of the laminate countertop dry.

#### 3218C-SLG Single Bowl Undermount Sink with Gray SinkLink

32 1/4" x 18" x 9 1/4" 16- or 18-Gauge Steel Available Certified High-Quality 304 Stainless Steel Brushed Satin Finish Center Drain Thick Sound Dampener Rubber Pad Fully Insulated One-Piece Construction Limited Lifetime Warranty SinkLink installation piece included