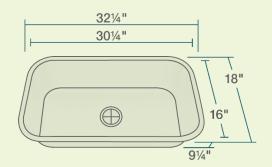

#### 3218C-SLG Single Bowl Undermount Sink with Gray SinkLink

32 1/4" x 18" x 9 1/4" 16- or 18-Gauge Steel Available Certified High-Quality 304 Stainless Steel Brushed Satin Finish Center Drain Thick Sound Dampener Rubber Pad Fully Insulated One-Piece Construction Limited Lifetime Warranty SinkLink installation piece included