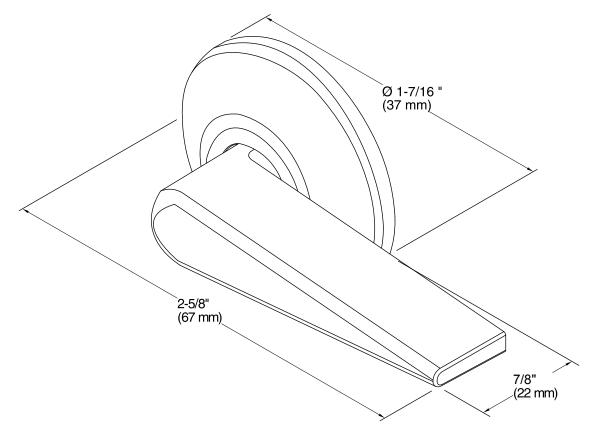

irs Comfort Height toilet.
- Coordinates with other products in the Memoirs Collection.



ADA

Codes/Standards ASME A112.18.1/CSA B125.1 ADA ICC/ANSI A117.1

**KOHLER® One-Year Limited Warranty** 

See website for detailed warranty information.

## **Available Colors/Finishes**

Color tiles intended for reference only.

| Color | Code | Description              |
|-------|------|--------------------------|
|       | SN   | Vibrant® Polished Nickel |
|       | AF   | Vibrant® French Gold     |
|       | PB   | Vibrant® Polished Brass  |
|       | G    | Brushed Chrome           |
|       | BN   | Vibrant® Brushed Nickel  |
|       | BV   | Vibrant® Brushed Bronze  |
|       | 2BZ  | Oil-Rubbed Bronze        |
|       | VNT  | Vintage Nickel           |



# Memoirs® Trip Lever K-9167-R





## **Technical Information**

All product dimensions are nominal.

#### **Notes** ADA compliant when installed to the specific requirements of these regulations.