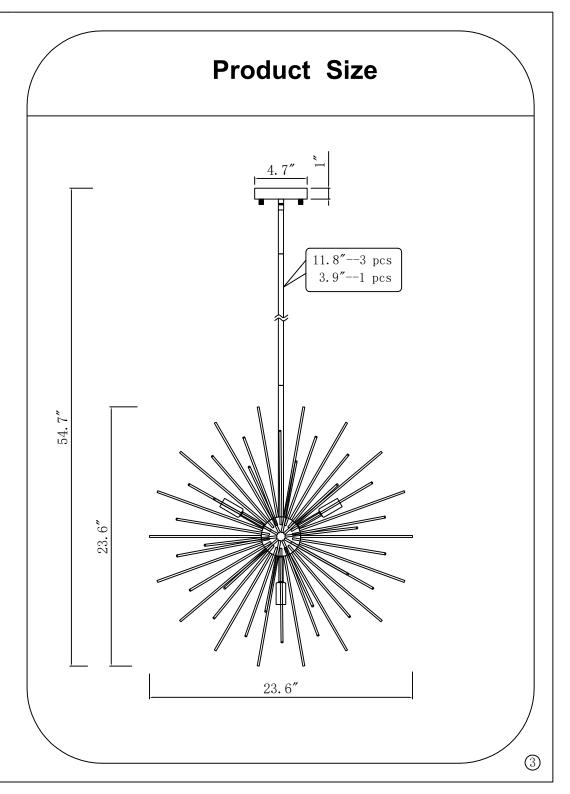

## USER MANUAL FOR MODEL# HG88146

Light Bulb:E12 light:E12\*9

( Rated 110-130V/60Hz, bulb 60W maximum.)

Please note: The parts in this table are completely unassembled, for illustrative purpose. In the actual product that you receive, some parts are assembled and attached together.