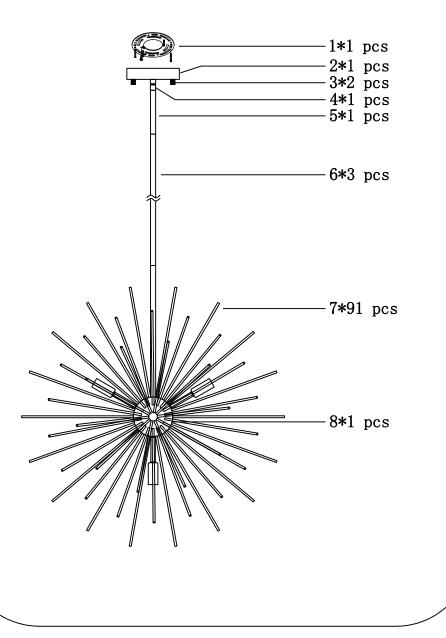

# Products list

|     |         | `        |
|-----|---------|----------|
| NO. | Picture | Quantity |
| 1   |         | 1 PCS    |
| 2   |         | 1 PCS    |
| 3   |         | 2 PCS    |
| 4   | В       | 1 PCS    |
| 5   |         | 1 PCS    |
| 6   |         | 3 PCS    |
| 7   |         | 91 PCS   |
| 8   |         | 1 PCS    |
|     |         |          |