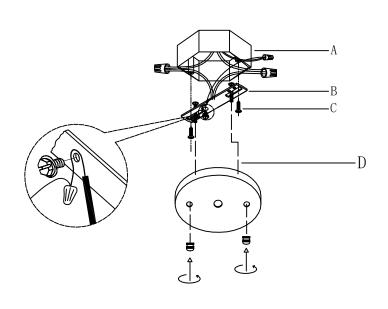

#### **CANOPY INSTALLATION INSTRUCTIONS**

Please read all instructions carefully. Before you proceed to install, make sure that the power supply is turned off and remainsoff until installation is complete.

Please not that each part has been assigned a letter.

Please proceed in an alphabetical order.