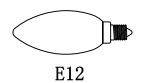

### **Light Bulb**

## USER MANUAL FOR MODEL# HG88146

Light Bulb:E12 light:E12\*9

( Rated 110-130V/60Hz, bulb 60W maximum.)

Please note: The parts in this table are completely unassembled, for illustrative purpose. In the actual product that you receive, some parts are assembled and attached together.