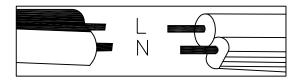

### WIRE CONNECTION DIAGRAM

Wires meet safety standards are recommended to connect the supply circuit.

**CAUTION:** Risk of fire