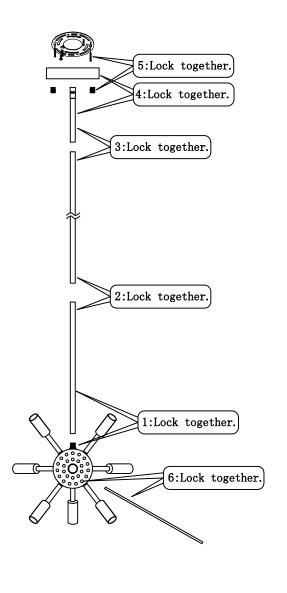

Please not that each part has been assigned a letter.

Please proceed in an alphabetical order.

# **Assembly and Installation Steps**