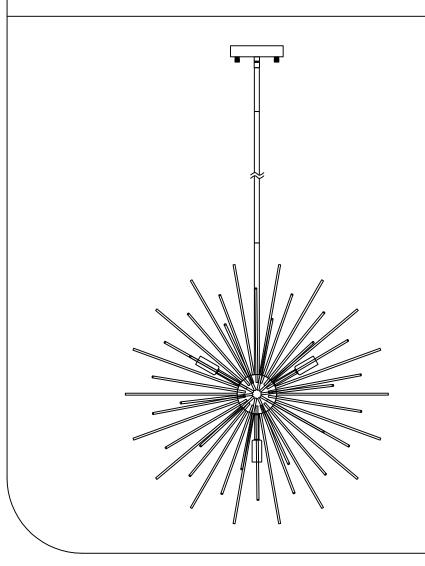

### WIRE CONNECTION DIAGRAM

Wires meet safety standards are recommended to connect the supply circuit.

**CAUTION:** Risk of fire



#### **CANOPY INSTALLATION INSTRUCTIONS**

Please read all instructions carefully. Before you proceed to install, make sure that the power supply is turned off and remainsoff until installation is complete.

Please not that each part has been assigned a letter.

Please proceed in an alphabetical order.



### **Light Bulb**



## USER MANUAL FOR MODEL# HG88146

Light Bulb:E12 light:E12\*9

( Rated 110-130V/60Hz, bulb 60W maximum.)



Please note: The parts in this table are completely unassembled, for illustrative purpose. In the actual product that you receive, some parts are assembled and attached together.



# Products list

|     |         | `        |
|-----|---------|----------|
| NO. | Picture | Quantity |
| 1   |         | 1 PCS    |
| 2   |         | 1 PCS    |
| 3   |         | 2 PCS    |
| 4   | В       | 1 PCS    |
| 5   |         | 1 PCS    |
| 6   |         | 3 PCS    |
| 7   |         | 91 PCS   |
| 8   |         | 1 PCS    |
|     |         |          |

# **Assembly and Installation Steps**