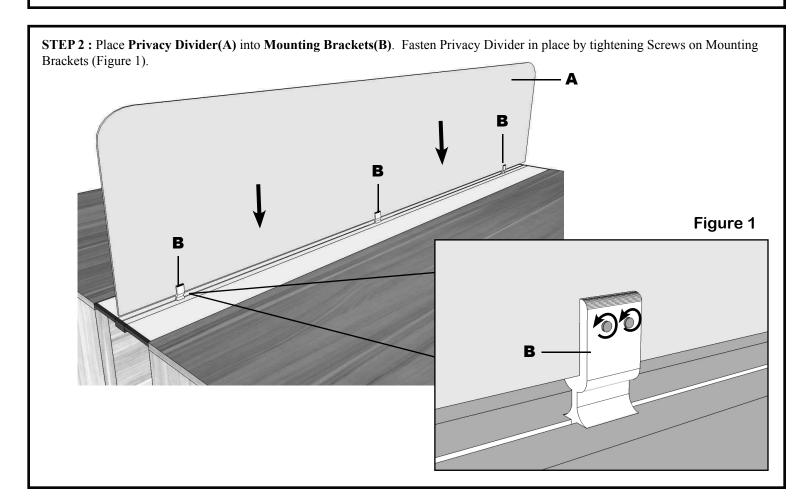

## **Privacy Divider Installation • INSTRUCTIONS**

Organize your parts and hardware. You will need a hex key for installation.

# **Privacy Divider Installation • INSTRUCTIONS**

Organize your parts and hardware. You will need a hex key for installation.