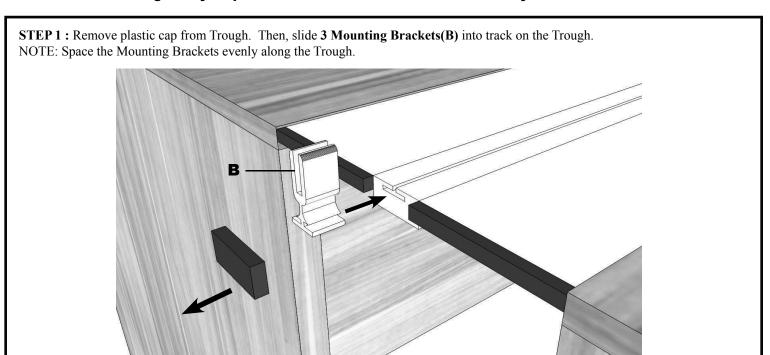

## **Privacy Divider Installation • INSTRUCTIONS**

Organize your parts and hardware. You will need a hex key for installation.

# **Privacy Divider Installation • INSTRUCTIONS**

Organize your parts and hardware. You will need a hex key for installation.