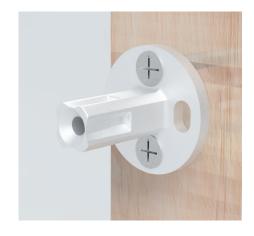

### **METHOD ONE | ONE SCREW WOOD MOUNT**

ONE STAINLESS STEEL MOUNTING SCREW USING THE CENTER MOUNTING HOLE

### **METHOD TWO | TWO SCREW WOOD MOUNT**

TWO STAINLESS STEEL MOUNTING SCREWS USING ANY OF THE FOUR OUTSIDE MOUNTING HOLES SUPERIOR STRENGTH FOR GRAB BAR INSTALLATION