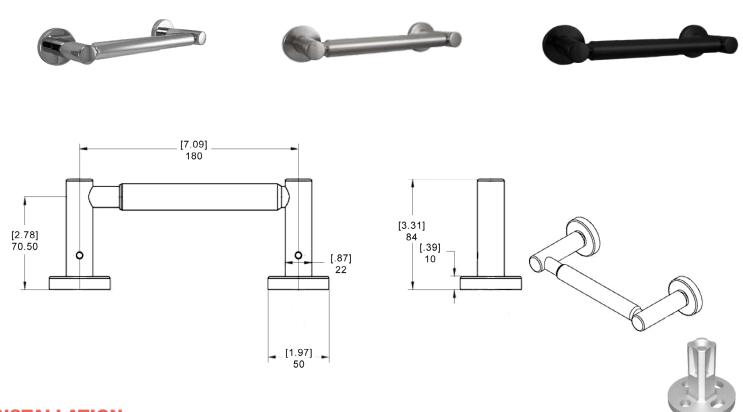

# 2000 ANELLO COLLECTION **TOILET PAPER HOLDER**

MODERN TRANSITIONAL

sales@preferredbathinc.com www.preferredbathinc.com (336) 904-6248

PART NUMBERS

2008-рс-т

2008-BN-T

2008-мв-т

FINISH

POLISHED CHROME

BRUSHED NICKEL

MATTE BLACK

# MODERN TRADITIONAL TOILET PAPER HOLDER

TRADITIONAL BUT MODERN STYLING

FOUR SCREWS INCLUDED FOR A STRONG SECURE INSTALLATION

SUPERIOR STRONG MOUNTING SYSTEM

# HARDWARE INCLUDED

- ALUMINUM TOILET PAPER ROLLER 1
- ALUMINUM WALL MOUNTING BRACKETS 2
- ZINC DIE-CAST POSTS AND FLANGES 2
- STAINLESS STEEL MOUNTING HARDWARE AND WALL ANCHORS INCLUDED

### **INSTALLATION:**

Attach mounting bracket to wall with mounting screws. Slide flange and post over bracket and tighten set screw. Our mounting brackets are designed with horizontal and vertical adjustability to insure a proper level fit.