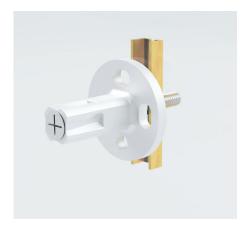

# HARDWARE INCLUDED

- ALUMINUM TOILET PAPER ROLLER 1
- ALUMINUM WALL MOUNTING BRACKETS 2
- ZINC DIE-CAST POSTS AND FLANGES 2
- STAINLESS STEEL MOUNTING HARDWARE AND WALL ANCHORS INCLUDED

### **INSTALLATION:**

Attach mounting bracket to wall with mounting screws. Slide flange and post over bracket and tighten set screw. Our mounting brackets are designed with horizontal and vertical adjustability to insure a proper level fit.