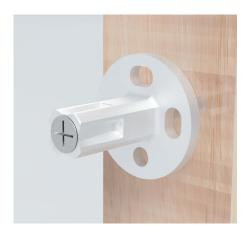

### **METHOD ONE | ONE SCREW WOOD MOUNT**

ONE STAINLESS STEEL MOUNTING SCREW USING THE CENTER MOUNTING HOLE

### **METHOD TWO | TWO SCREW WOOD MOUNT**

TWO STAINLESS STEEL MOUNTING SCREWS USING ANY OF THE FOUR OUTSIDE MOUNTING HOLES SUPERIOR STRENGTH FOR GRAB BAR INSTALLATION