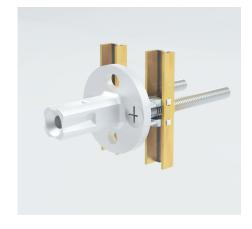

# HARDWARE INCLUDED

- ALUMINUM TOILET PAPER ROLLER 1
- ALUMINUM WALL MOUNTING BRACKETS 2
- ZINC DIE-CAST POSTS AND FLANGES 2
- STAINLESS STEEL MOUNTING HARDWARE AND WALL ANCHORS INCLUDED

### **INSTALLATION:**

Attach mounting bracket to wall with mounting screws. Slide flange and post over bracket and tighten set screw. Our mounting brackets are designed with horizontal and vertical adjustability to insure a proper level fit.