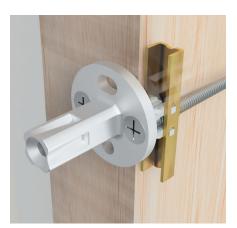

### **INSTALLATION:**

Attach mounting bracket to wall with mounting screws. Slide flange and post over bracket and tighten set screw. Our mounting brackets are designed with horizontal and vertical adjustability to insure a proper level fit.

### **WOOD BLOCKING IS THE PREFERRED METHOD OF INSTALLATION**

THE STRONGEST MOST VERSATILE MOUNTING SYSTEM ON THE MARKET

sales@preferredbathinc.com 
www.preferredbathinc.com

(336) 904-6248