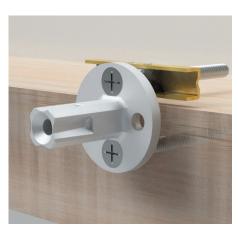

### **INSTALLATION:**

Attach mounting bracket to wall with mounting screws. Slide flange and post over bracket and tighten set screw. Our mounting brackets are designed with horizontal and vertical adjustability to insure a proper level fit.

### **WOOD BLOCKING IS THE PREFERRED METHOD OF INSTALLATION**

THE STRONGEST MOST VERSATILE MOUNTING SYSTEM ON THE MARKET

sales@preferredbathinc.com 
www.preferredbathinc.com

(336) 904-6248