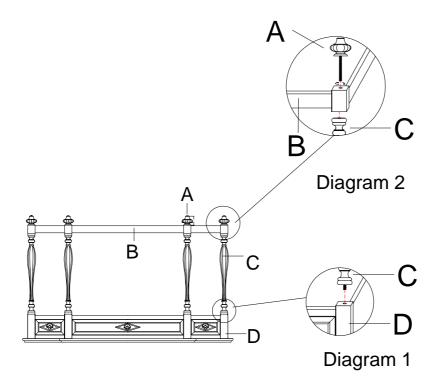

## Assembly Steps:

- 1. Place console top upside down on a soft surface to prevent from scratching top.
- 2. Attach middle posts (C) to console top (D) in a clockwise direction (See Diagram 1).
- 3. Put bottom panel (B) on posts; insert bun feet (A) to posts through bottom panel in a clockwise direction (See Diagram 2).
- 4. Turn the console upright.