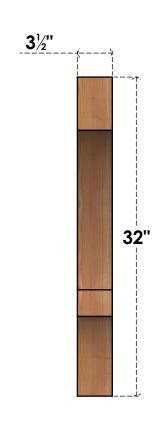

## BRC04X32X32BOA00SWR

3 1/2"W X 32"D X 32"H BALBOA SMOOTH BRACE, WESTERN RED CEDAR

SIDE

## **FRONT**

**EKENA MILLWORK** 2300 WEST MAIN ST. CLARKSVILLE, TX 75426 TOLL FREE: 866-607-0453 WWW.EKENAMILLWORK.COM