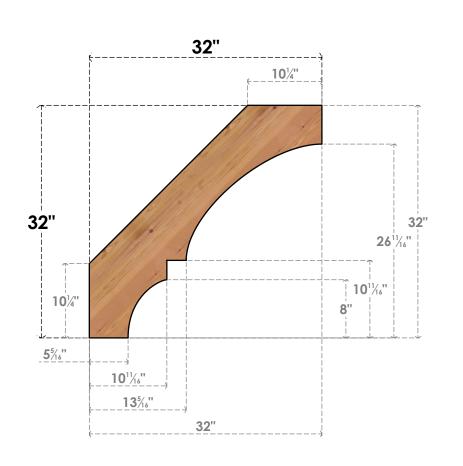

## BRC04X32X32BOA00SWR

3 1/2"W X 32"D X 32"H BALBOA SMOOTH BRACE, WESTERN RED CEDAR

SIDE

## **NOTES**

- 1. INSTALLATION TO BE COMPLETED IN ACCORDANCE WITH MANUFACTURER'S SPECIFICATIONS.
  2. DRAWING MAY NOT BE TO SCALE
- 3. THIS DRAWING IS INTENDED FOR DESIGN AND PLANNING PURPOSES ONLY.
- 4. ALL INFORMATION CONTAINED HEREIN WAS CURRENT AT THE TIME OF DEVELOPMENT BUT MUST BE REVIEWED AND APPROVED BY THE PRODUCT MANUFACTURER TO BE CONSIDERED ACCURATE.
- 5. PRODUCTS ARE NOT KILN DRIED. THIS ITEM IS UNIQUE AND WILL CONTAIN THE NATURAL VARIATIONS THAT THE WOOD SPECIES OFFERS. THIS MAY RESULT IN VARIATIONS UP TO 1/4"