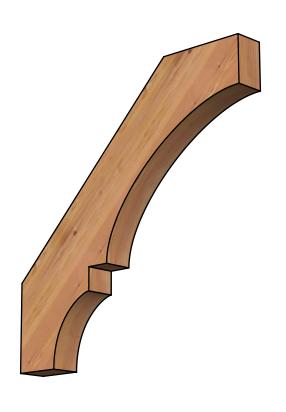

## BRC04X32X32BOA00SWR

3 1/2"W X 32"D X 32"H BALBOA SMOOTH BRACE, WESTERN RED CEDAR

SIDE