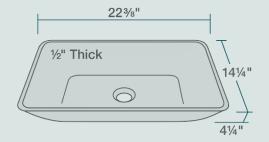

22 3/8" x 14 1/4" x 4 1/4" 1/2" Thick Bowl Tempered Glass Limited Lifetime Warranty Crystal-Clear Glass Throughout