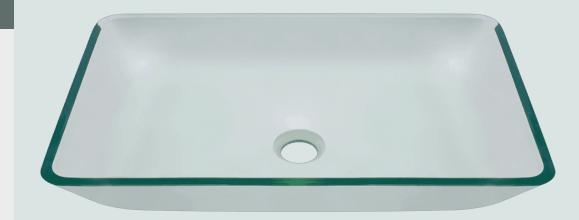

# 640-CRYSTAL Vessel Bathroom Sink

#### Glass

Our line of glass sinks will add elegant beauty to your bathroom. They are manufactured using fully tempered glass, which is stronger and can withstand higher temperatures than normal glass. The glass is nonporous and will not absorb odor or stains making it a very clean option. Our glass sinks are covered by a limited lifetime warranty.

22 3/8" x 14 1/4" x 4 1/4" 1/2" Thick Bowl Tempered Glass Limited Lifetime Warranty Crystal-Clear Glass Throughout