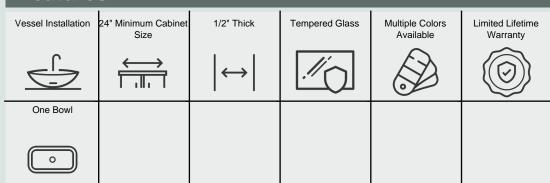

#### Features

22 3/8" x 14 1/4" x 4 1/4" 1/2" Thick Bowl Tempered Glass Limited Lifetime Warranty Crystal-Clear Glass Throughout

#### Glass

Our line of glass sinks will add elegant beauty to your bathroom. They are manufactured using fully tempered glass, which is stronger and can withstand higher temperatures than normal glass. The glass is nonporous and will not absorb odor or stains making it a very clean option. Our glass sinks are covered by a limited lifetime warranty.