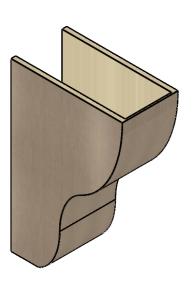

## ITEM NUMBER: CORU12X24X36GRNRCPR

12"W X 24"D X 36"H SERIES 2 CLASSIC GREENSBORO ROUGH CEDAR TIMBERTHANE FAUX WOOD CORBEL, PRIMED

## **ISOMETRIC**

**EKENA MILLWORK** 2300 WEST MAIN ST. CLARKSVILLE, TX 75426 TOLL FREE: 866-607-0453 WWW.EKENAMILLWORK.COM

GENERATED DATE: 01/27/2023

- 1. INSTALLATION TO BE COMPLETED IN ACCORDANCE WITH MANUFACTURER'S SPECIFICATIONS.
  2. DRAWING MAY NOT BE TO SCALE
  3. THIS DRAWING IS INTENDED FOR DESIGN AND PLANNING PURPOSES ONLY.
  4. ALL INFORMATION CONTAINED HEREIN WAS CURRENT AT THE TIME OF DEVELOPMENT BUT MUST BE REVIEWED AND APPROVED BY THE PRODUCT MANUFACTURER TO BE CONSIDERED ACCURATE.
- 5. TIMBERTHANE ARCHITECTURAL PRODUCTS ARE MADE FROM HIGH DENSITY URETHANE AND COME FACTORY PRIMED