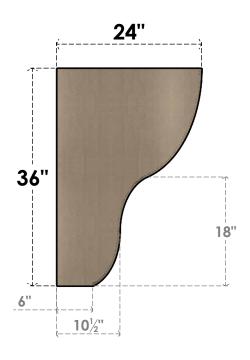

## ITEM NUMBER: CORU12X24X36GRNRCPR

12"W X 24"D X 36"H SERIES 2 CLASSIC GREENSBORO ROUGH CEDAR TIMBERTHANE FAUX WOOD CORBEL, PRIMED

## SIDE PROFILE