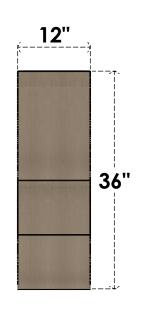

## ITEM NUMBER: CORU12X24X36GRNRCPR

12"W X 24"D X 36"H SERIES 2 CLASSIC GREENSBORO ROUGH CEDAR TIMBERTHANE FAUX WOOD CORBEL, PRIMED

## FRONT PROFILE