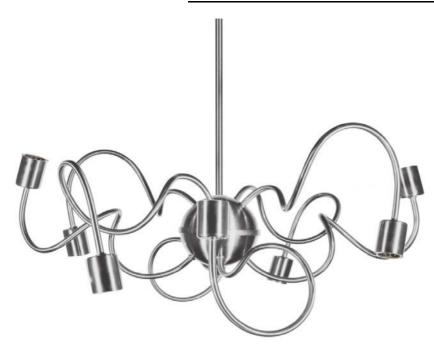

## WAI-258P-SC - 8LT Oval Pendant

## 8 Light Pendant, Satin Chrome Finish

| Height               | 10            | No. of Bulbs    | 8                 |
|----------------------|---------------|-----------------|-------------------|
| Width/Length         | 25            | LED Compatible  | Yes               |
| Depth                | 25            | Total Wattage   | 480W              |
| Weight               | 10            |                 |                   |
| Body Material        | Metal         |                 |                   |
| Finish/Color         | Satin Chrome  |                 |                   |
| Type of Finish       | Electroplated |                 |                   |
| Bulb 1 Amount        | 8             | Rated For       | Dry Location      |
| Bulb 1 Base Type     | E26           | Voltage         | 120V              |
| Bulb 1 Max Watt.     | 60W           |                 |                   |
| Bulb 1 Included      | No            | Approval        | cUL or equivalent |
| <b>Bulb 1 Lumens</b> |               | Warranty        | 1 Year            |
| Bulb 1 CRI           |               | Instal Position | Ceiling           |