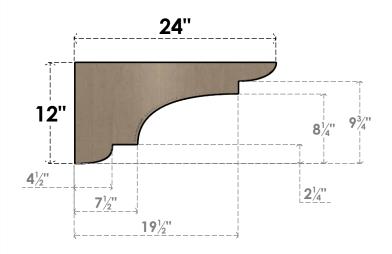

## ITEM NUMBER: CORU12X24X12NEBRCPR

12"W X 24"D X 12"H SERIES 3 WIDE NEW BRIGHTON ROUGH CEDAR TIMBERTHANE FAUX WOOD CORBEL, PRIMED

## SIDE PROFILE

FRONT PROFILE

**ISOMETRIC** 

**EKENA MILLWORK** 2300 WEST MAIN ST. CLARKSVILLE, TX 75426 TOLL FREE: 866-607-0453 WWW.EKENAMILLWORK.COM

GENERATED DATE: 01/28/2023

1. INSTALLATION TO BE COMPLETED IN ACCORDANCE WITH MANUFACTURER'S SPECIFICATIONS.