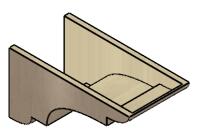

## ITEM NUMBER: CORU12X24X12NEBRCPR

12"W X 24"D X 12"H SERIES 3 WIDE NEW BRIGHTON ROUGH CEDAR TIMBERTHANE FAUX WOOD CORBEL, PRIMED

## SIDE PROFILE

FRONT PROFILE

**ISOMETRIC** 

**EKENA MILLWORK** 2300 WEST MAIN ST. CLARKSVILLE, TX 75426 TOLL FREE: 866-607-0453 WWW.EKENAMILLWORK.COM

GENERATED DATE: 01/28/2023

1. INSTALLATION TO BE COMPLETED IN ACCORDANCE WITH MANUFACTURER'S SPECIFICATIONS.