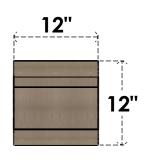

## ITEM NUMBER: CORU12X24X12NEBRCPR

12"W X 24"D X 12"H SERIES 3 WIDE NEW BRIGHTON ROUGH CEDAR TIMBERTHANE FAUX WOOD CORBEL, PRIMED

## SIDE PROFILE

FRONT PROFILE

**ISOMETRIC** 

**EKENA MILLWORK** 2300 WEST MAIN ST. CLARKSVILLE, TX 75426 TOLL FREE: 866-607-0453 WWW.EKENAMILLWORK.COM

GENERATED DATE: 01/28/2023

1. INSTALLATION TO BE COMPLETED IN ACCORDANCE WITH MANUFACTURER'S SPECIFICATIONS.