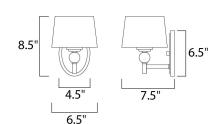

# **MEASUREMENTS**

DIMENSION : 6.5" W x 8.5" H x 7.5" Ext

MAX OAH : 4.5" W x 6.5" H

HANGING WEIGHT : 2.2 lb