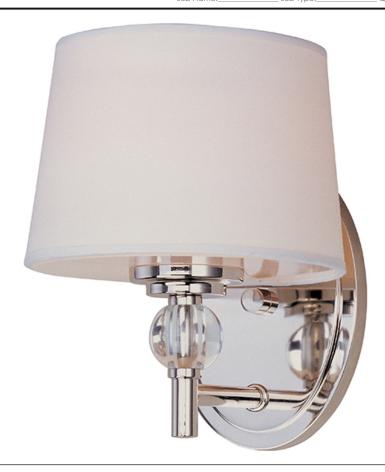

## PRODUCT DESCRIPTION

Cool, clean and contemporary are just a few words to describe the Rondo collection. Rectangular arms are bent to form graceful curves and are finished in Polished Nickel. The sharpness of the frame is softened with the use of round crystal glass balls. The White fabric shades are fit with white diffusers that evenly light the room.