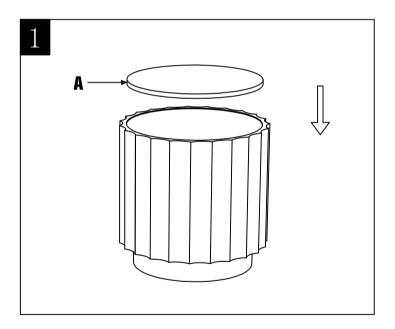

**Estimate Assembly Time: 3 minutes** 

Step 1

Put the marble top on top of the gold base.