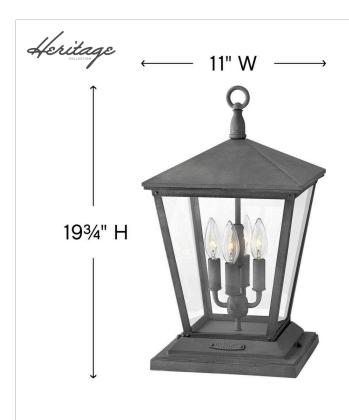

## LARGE PIER MOUNT LANTERN

Trellis is a traditional European hanging wall lantern design in an Aged Zinc finish with clear glass or Regency Bronze with clear seedy glass. The large scroll arm detail, cast loop finial and true rivet detail create a refined elegance.

| DETAILS   |           |
|-----------|-----------|
| FINISH:   | Aged Zinc |
| MATERIAL: | Aluminum  |
| GLASS:    | Clear     |

| DIMENSIONS |       |
|------------|-------|
| WIDTH:     | 11"   |
| HEIGHT:    | 19.8" |
| WEIGHT:    | 10lb  |

| LIGHT SOURCE  |             |
|---------------|-------------|
| LIGHT SOURCE: | Socket      |
| WATTAGE:      | 4-60w Cand. |
| VOLTAGE:      | 120v        |

| MOUNTING |                 |
|----------|-----------------|
| CANOPY:  | 10.25" Sq. Base |