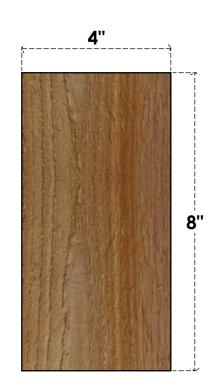

## BRC04X08X08TRAOORWR

4"W X 8"D X 8"H TRADITIONAL ROUGH SAWN BRACE, WESTERN RED CEDAR

SIDE

## **FRONT**

**EKENA MILLWORK** 2300 WEST MAIN ST. CLARKSVILLE, TX 75426 TOLL FREE: 866-607-0453 WWW.EKENAMILLWORK.COM