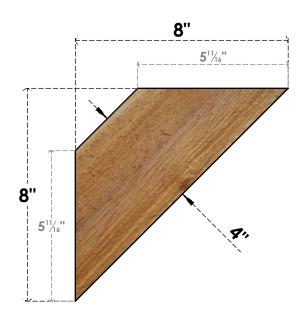

## BRC04X08X08TRAOORWR

4"W X 8"D X 8"H TRADITIONAL ROUGH SAWN BRACE, WESTERN RED CEDAR

SIDE

## **FRONT**

**EKENA MILLWORK** 2300 WEST MAIN ST. CLARKSVILLE, TX 75426 TOLL FREE: 866-607-0453 WWW.EKENAMILLWORK.COM