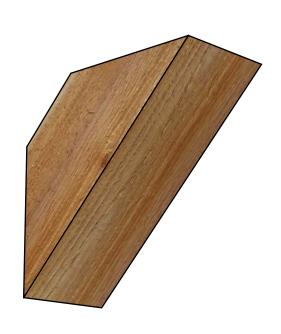

## BRC04X08X08TRAOORWR

4"W X 8"D X 8"H TRADITIONAL ROUGH SAWN BRACE, WESTERN RED CEDAR

SIDE

## **FRONT**

**EKENA MILLWORK** 2300 WEST MAIN ST. CLARKSVILLE, TX 75426 TOLL FREE: 866-607-0453 WWW.EKENAMILLWORK.COM