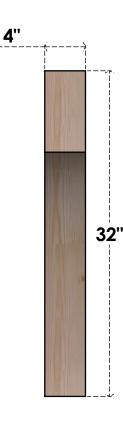

## BRC04X32X32WTL00RDF

4"W X 32"D X 32"H WESTLAKE ROUGH SAWN BRACE, DOUGLAS FIR

SIDE