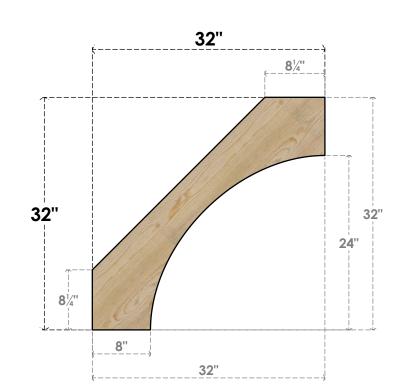

## BRC04X32X32WTL00RDF

4"W X 32"D X 32"H WESTLAKE ROUGH SAWN BRACE, DOUGLAS FIR

SIDE