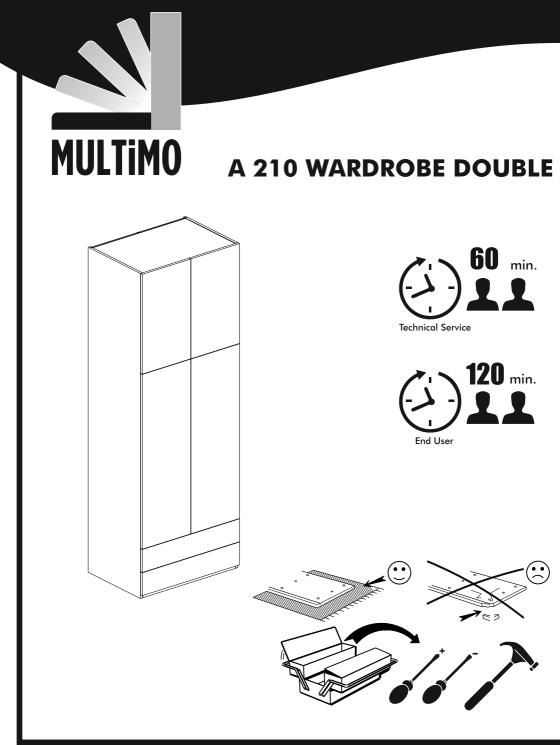

Assembly Instructions



| Track Title |       | (inch)    |        |       |   | (mm)  |       |        |      |  |
|-------------|-------|-----------|--------|-------|---|-------|-------|--------|------|--|
|             | Piece | Thickness | Length | Width |   | Piece | Thick | Height | Most |  |
| Α           |       | 0,71      | 89,76  | 17,32 | 1 | 2     | 18    | 2280   | 440  |  |
| В           |       | 1,18      | 30,08  | 17,32 |   | 1     | 30    | 764    | 440  |  |
| С           |       | 0,71      | 30,08  | 16,54 |   | 3     | 18    | 764    | 420  |  |
| D           |       | 0,71      | 30,08  | 15,75 |   | 1     | 18    | 764    | 400  |  |
| E           |       | 0,71      | 27,56  | 15,63 |   | 2     | 18    | 700    | 397  |  |
| F           |       | 0,71      | 4