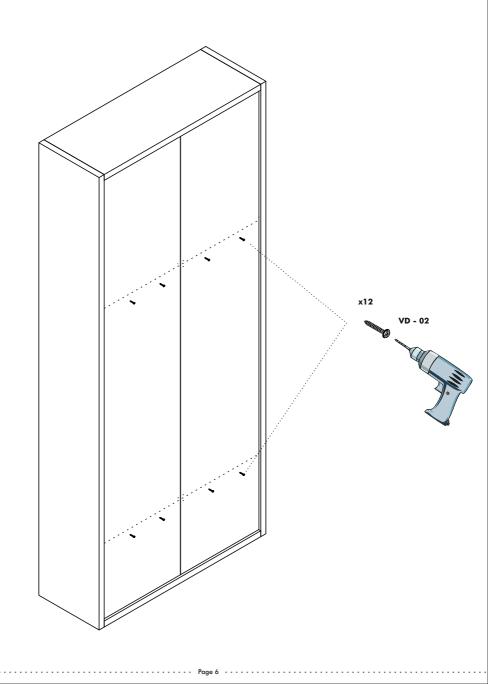

| 8 / piece                             | 16 / piece          | 16 / piece            |

. . . .

.









MNX - 02





## STEP 2





Page 4





**STEP** 5







**STEP 8** 













## ATTENTION / HOW TO / READ ME / OWNER'S GUIDE

1. When mounting on a regular drywall, furniture must be fastened to wood or metal studs. Solid walls made of brick, concrete or similar strong material are also acceptable. Do not mount furniture to paper-mache or sheetrock like material without properly affixing to stud.

2. For safety and product longevity you must periodically inspect the mounting and mechanical connections for integrity and tightness. Confirm hardware remains properly affixed and connections snug.

3. Wall Bed mattress thickness may not exceed 8 inch. Take care to remove pillows and excess blankets before closing. Doing so keeps mechanism free of obstruction and unnecessary stress.

4. Do not lean or rest heavy objects on side or top of fu