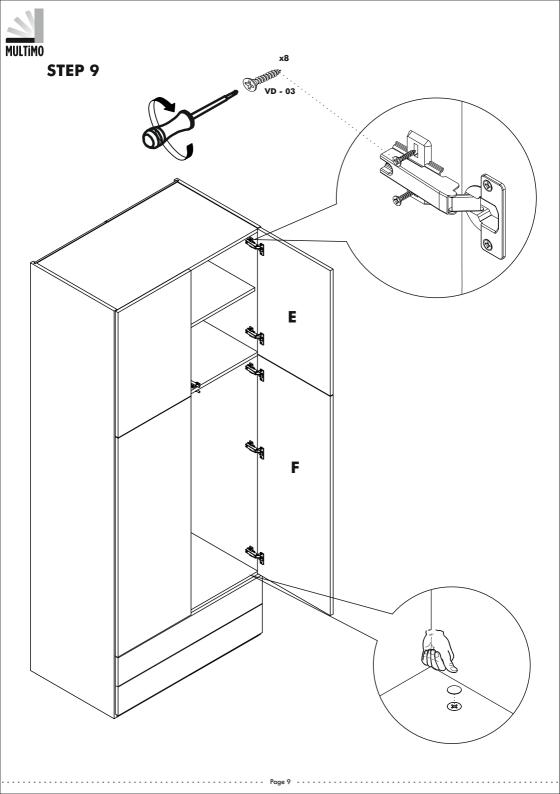

| 8 / piece                             | 16 / piece          | 16 / piece            |

. . . .

.









MNX - 02





## STEP 2





Page 4





**STEP** 5







**STEP 8** 













## ATTENTION / HOW TO / READ ME / OWNER'S GUIDE

1. When mounting on a regular drywall, furniture must be fastened to wood or metal studs. Solid walls made of brick, concrete or similar strong material are also acceptable. Do not mount furniture to paper-mache or sheetrock like material without properly affixing to stud.

2. For safety and product longevity you must periodically inspect the mounting and mechanical connections for integrity and tightness. Confirm hardware remains properly affixed and connections snug.

3. Wall Bed mattress thickness may not exceed 8 inch. Take care to remove pillows and excess blankets before closing. Doing so keeps mechanism free of obstruction and unnecessary stress.

4. Do not lean or rest heavy objects on side or top of furniture. This may cau