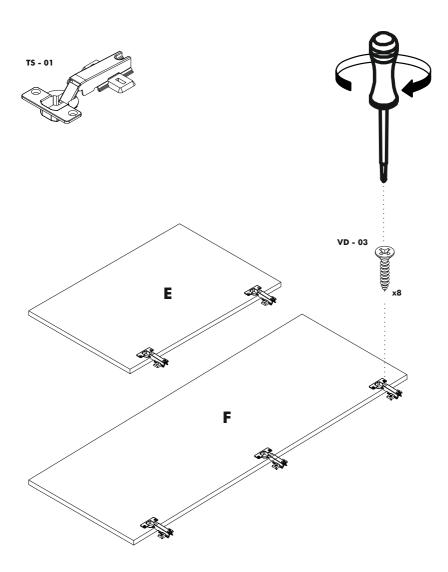

## **Accessories List**

| MNX 02                                                                                                                                                                                                                                                                                                                                                                                                                                                                                                                                                                                                                                                                                                                                                                                                                                                                                                                                                                                                                                                                                                                                                                                                                                                                                                                                                                                                                                                                                                                                                                                                                                                                                                                                                                                                                                                                                                                                                                                                                                                                                                                         | MNG - 01                              | PM - 01             | BS - 01               |
|--------------------------------------------------------------------------------------------------------------------------------------------------------------------------------------------------------------------------------------------------------------------------------------------------------------------------------------------------------------------------------------------------------------------------------------------------------------------------------------------------------------------------------------------------------------------------------------------------------------------------------------------------------------------------------------------------------------------------------------------------------------------------------------------------------------------------------------------------------------------------------------------------------------------------------------------------------------------------------------------------------------------------------------------------------------------------------------------------------------------------------------------------------------------------------------------------------------------------------------------------------------------------------------------------------------------------------------------------------------------------------------------------------------------------------------------------------------------------------------------------------------------------------------------------------------------------------------------------------------------------------------------------------------------------------------------------------------------------------------------------------------------------------------------------------------------------------------------------------------------------------------------------------------------------------------------------------------------------------------------------------------------------------------------------------------------------------------------------------------------------------|---------------------------------------|---------------------|-----------------------|
| 0-1-11                                                                                                                                                                                                                                                                                                                                                                                                                                                                                                                                                                                                                                                                                                                                                                                                                                                                                                                                                                                                                                                                                                                                                                                                                                                                                                                                                                                                                                                                                                                                                                                                                                                                                                                                                                                                                                                                                                                                                                                                                                                                                                                         | ET E                                  | 0                   |                       |
| 16 / piece                                                                                                                                                                                                                                                                                                                                                                                                                                                                                                                                                                                                                                                                                                                                                                                                                                                                                                                                                                                                                                                                                                                                                                                                                                                                                                                                                                                                                                                                                                                                                                                                                                                                                                                                                                                                                                                                                                                                                                                                                                                                                                                     | 16 / piece                            | 4 / piece           | 4 / piece             |
| TS - 01                                                                                                                                                                                                                                                                                                                                                                                                                                                                                                                                                                                                                                                                                                                                                                                                                                                                                                                                                                                                                                                                                                                                                                                                                                                                                                                                                                                                                                                                                                                                                                                                                                                                                                                                                                                                                                                                                                                                                                                                                                                                                                                        | AF - 02                               | VD - 02 (3,5x25) mm | VD - 03 ( 3,5x18 ) mm |
| and the second s |                                       | Danana              | Dana                  |
| 10 / piece                                                                                                                                                                                                                                                                                                                                                                                                                                                                                                                                                                                                                                                                                                                                                                                                                                                                                                                                                                                                                                                                                                                                                                                                                                                                                                                                                                                                                                                                                                                                                                                                                                                                                                                                                                                                                                                                                                                                                                                                                                                                                                                     | 2 / piece                             | 12 / piece          | 52 / piece            |
| BO - 01                                                                                                                                                                                                                                                                                                                                                                                                                                                                                                                                                                                                                                                                                                                                                                                                                                                                                                                                                                                                                                                                                                                                                                                                                                                                                                                                                                                                                                                                                                                                                                                                                                                                                                                                                                                                                                                                                                                                                                                                                                                                                                                        | ER - 01                               | KVL 01              | TAP - 01              |
|                                                                                                                                                                                                                                                                                                                                                                                                                                                                                                                                                                                                                                                                                                                                                                                                                                                                                                                                                                                                                                                                                                                                                                                                                                                                                                                                                                                                                                                                                                                                                                                                                                                                                                                                                                                                                                                                                                                                                                                                                                                                                                                                | C C C C C C C C C C C C C C C C C C C |                     | $\bigcirc$            |
| 1 / piece                                                                                                                                                                                                                                                                                                                                                                                                                                                                                                                                                                                                                                                                                                                                                                                                                                                                                                                                                                                                                                                                                                                                                                                                                                                                                                                                                                                                                                                                                                                                                                                                                                                                                                                                                                                                                                                                                                                                                                                                                                                                                                                      | 8 / piece                             | 16 / piece          | 16 / piece            |