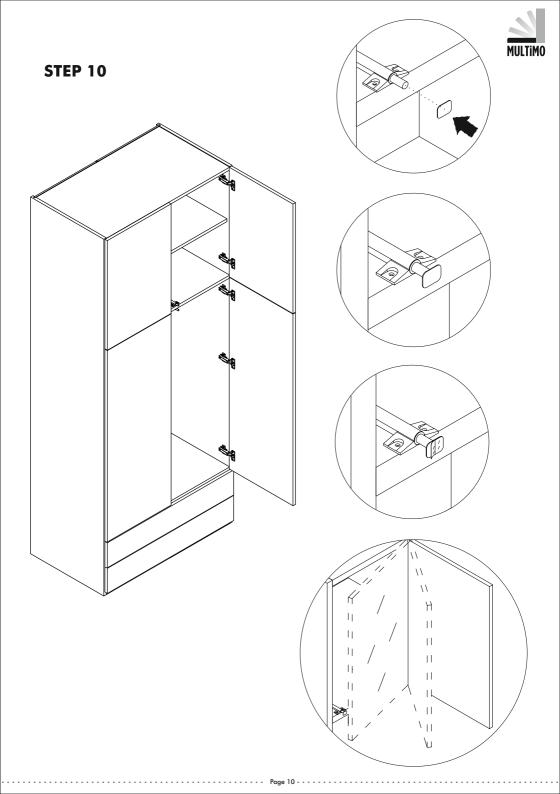

| 8 / piece                             | 16 / piece          | 16 / piece            |

. . . .

.









MNX - 02





## STEP 2





Page 4





**STEP** 5







**STEP 8** 













## ATTENTION / HOW TO / READ ME / OWNER'S GUIDE

1. When mounting on a regular drywall, furniture must be fastened to wood or metal studs. Solid walls made of brick, concrete or similar strong material are also acceptable. Do not mount furniture to paper-mache or sheetrock like material without properly affixing to stud.

2. For safety and product longevity you must periodically inspect the mounting and mechanical connections for integrity and tightness. Confirm hardware remains properly affixed and connections snug.

3. Wall Bed mattress thickness may not exceed 8 inch. Take care to remove pillows and excess blankets before closing. Doing so keeps mechanism free of obstruction and unnecessary stress.

4. Do not lean or rest heavy objects on side or top of furniture. This may cause