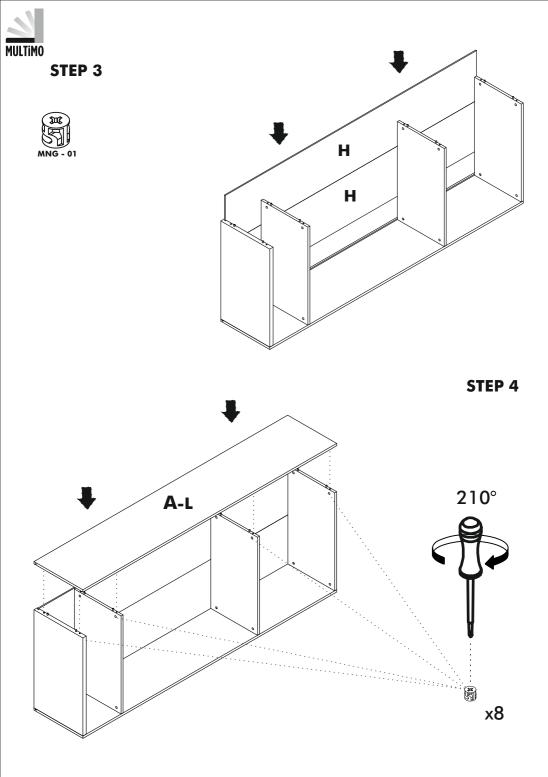

| 8 / piece                             | 16 / piece          | 16 / piece            |

. . . .

.









MNX - 02





## STEP 2





Page 4





**STEP** 5







**STEP 8** 













## ATTENTION / HOW TO / READ ME / OWNER'S GUIDE

1. When mounting on a regular drywall, furniture must be fastened to wood or metal studs. Solid walls made of brick, concrete or similar strong material are also acceptable. Do not mount furniture to paper-mache or sheetrock like material without properly affixing to stud.

2. For safety and product longevity you must periodically inspect the mounting and mechanical connections for integrity and tightness. Confirm hardware remains properly affixed and connections snug.

3. Wall Bed mattress thickness may not exceed 8 inch. Take care to remove pillows and excess blankets before closing. Doing so keeps mechanism free of obstruction and unnecessary stress.

4. Do not lean or rest heavy objects on s