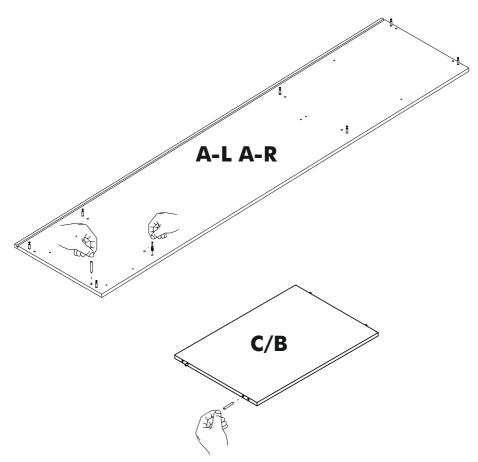

| 8 / piece                             | 16 / piece          | 16 / piece            |

. . . .

.









MNX - 02





## STEP 2





Page 4





**STEP** 5







**STEP 8** 













## ATTENTION / HOW TO / READ ME / OWNER'S GUIDE

1. When mounting on a regular drywall, furniture must be fastened to wood or metal studs. Solid walls made of brick, concrete or similar strong material are also acceptable. Do not mount furniture to paper-mache or sheetrock like material without properly affixing to stud.

2. For safety and product longevity you must periodically inspect the mounting and mechanical connections for integrity and tightness. Confirm hardware remains properly affixed and connections snug.

3. Wall Bed mattress thickness may not exceed 8 inch. Take care to remove pillows and excess blankets before closing. Doing so keeps mechanism free of obstruction and unnecessary stress.

4. Do not lean