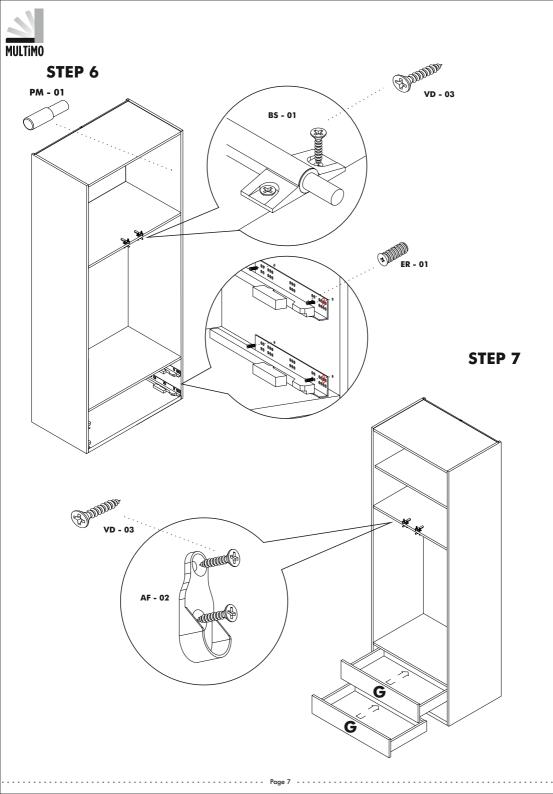

| 8 / piece                             | 16 / piece          | 16 / piece            |

. . . .

.









MNX - 02





## STEP 2





Page 4





**STEP** 5







**STEP 8** 













## ATTENTION / HOW TO / READ ME / OWNER'S GUIDE

1. When mounting on a regular drywall, furniture must be fastened to wood or metal studs. Solid walls made of brick, concrete or similar strong material are also acceptable. Do not mount furniture to paper-mache or sheetrock like material without properly affixing to stud.

2. For safety and product longevity you must periodically inspect the mounting and mechanical connections for integrity and tightness. Confirm hardware remains properly affixed and connections snug.

3. Wall Bed mattress thickness may not exceed 8 inch. Take care to remove pillows and excess blankets before closing. Doing so keeps mechanism free of obstruction and unnecessary stress.

4. Do not lean or rest heavy objects on side or top of furn