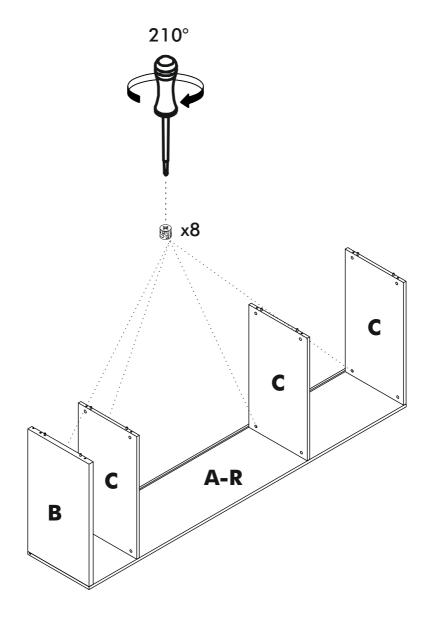

| 8 / piece                             | 16 / piece          | 16 / piece            |

. . . .

.









MNX - 02





## STEP 2





Page 4





**STEP** 5







**STEP 8** 













## ATTENTION / HOW TO / READ ME / OWNER'S GUIDE

1. When mounting on a regular drywall, furniture must be fastened to wood or metal studs. Solid walls made of brick, concrete or similar strong material are also acceptable. Do not mount furniture to paper-mache or sheetrock like material without properly affixing to stud.

2. For safety and product longevity you must periodically inspect the mounting and mechanical connections for integrity and tightness. Confirm hardware remains properly affixed and connections snug.

3. Wall Bed mattress thickness may not exceed 8 inch. Take care to remove pillows and excess blankets before closing. Doing so keeps mechanism free of obstruction and unnecessary stress.

4. Do not lean or rest heavy ob