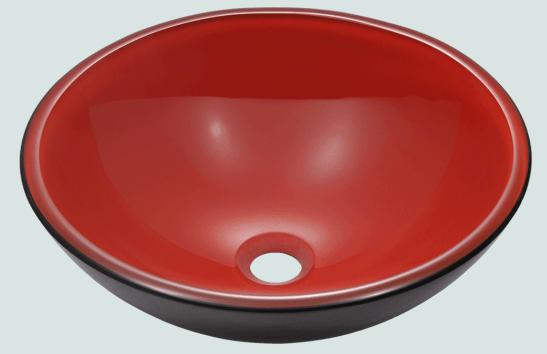

## 606 Double Layer Vessel Sink

## Glass

Our line of glass sinks will add elegant beauty to your bathroom. They are manufactured using fully tempered glass, which is stronger and can withstand higher temperatures than normal glass. The glass is nonporous and will not absorb odor or stains making it a very clean option. Our glass sinks are covered by a limited lifetime warranty.