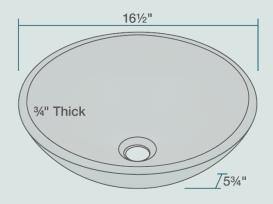

16 1/2" x 16 1/2" x 5 3/4" Tempered Glass Limited Lifetime Warranty Double-Layer Colored Glass

| Accessories               | Features               |                                             |                     |                |                              |            |
|---------------------------|------------------------|---------------------------------------------|---------------------|----------------|------------------------------|------------|
|                           | Vessel Installation 18 | 3" Minimum Cabinet<br>Size                  | 3/4" Thick          | Tempered Glass | Limited Lifetime<br>Warranty | One Bowl   |
|                           |                        | $\underset{}{\underbrace{\longrightarrow}}$ | $ \leftrightarrow $ |                | $\bigcirc$                   | $\bigcirc$ |
|                           |                        |                                             |                     |                |                              |            |
| *Accessories not included |                        |                                             |                     |                |                              |            |
| UPC: 817299010166         |                        |                                             |                     |                |                              |            |