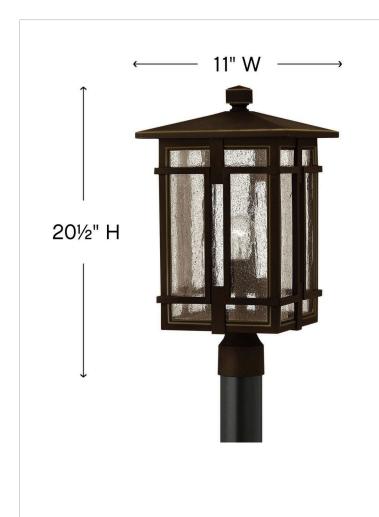

## LARGE POST TOP OR PIER MOUNT LANTERN

Tucker is a study in symmetry with clean geometric lines and proportions reinforced throughout its cast aluminum construction. The sturdy Oil Rubbed Bronze finish and clear seedy glass inspire a rustic lodge aesthetic.

| DETAILS   |                   |
|-----------|-------------------|
| FINISH:   | Oil Rubbed Bronze |
| MATERIAL: | Aluminum          |
| GLASS:    | Clear Seedy       |

| DIMENSIONS |       |
|------------|-------|
| WIDTH:     | 11"   |
| HEIGHT:    | 20.5" |
| WEIGHT:    | 10lb  |