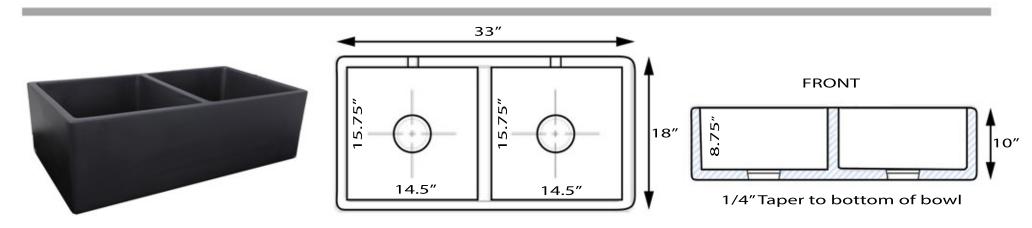

## Vineyard Collection Premium Fireclay Farmhouse Apron Sink

## MODEL: FCFS3318D-MatteBlack

| Overall Dimensions | Interior Bowls | Apron Height | Bowl Depth | Drain Dimensions |
|--------------------|----------------|--------------|------------|------------------|
| 33 x 18″           | 14.5″ x 15.75″ | 10″          | 8.75″      | 3.5" Opening     |