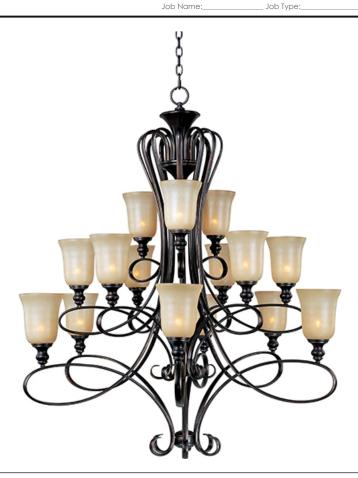

## **PRODUCT DESCRIPTION**

Classic transitional design using oval shaped tubing finished in our popular Oil Rubbed Bronze with stately Wilshire glass shades.

#### **FINISHES OPTION**

Oil Rubbed Bronze

# **GLASS**

Wilshire WS