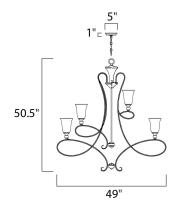

## **MEASUREMENTS**

DIMENSION : 49" L x 49" W x 50.5" H CANOPY : 5" W x 1" H x 5" L

HANGING WEIGHT : 38.59 lb