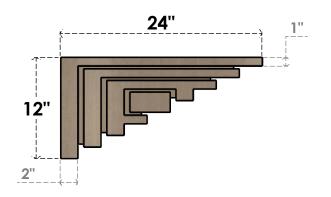

## ITEM NUMBER: CORU12X24X12LANRCPR

12"W X 24"D X 12"H SERIES 3 WIDE LANDON ROUGH CEDAR TIMBERTHANE FAUX WOOD CORBEL, PRIMED

## **SIDE PROFILE**

**FRONT PROFILE** 

**ISOMETRIC** 

**EKENA MILLWORK** 2300 WEST MAIN ST. CLARKSVILLE, TX 75426 TOLL FREE: 866-607-0453 WWW.EKENAMILLWORK.COM

GENERATED DATE: 01/27/2023

- 1. INSTALLATION TO BE COMPLETED IN ACCORDANCE WITH MANUFACTURER'S SPECIFICATIONS.