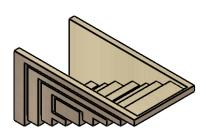

## ITEM NUMBER: CORU12X24X12LANRCPR

12"W X 24"D X 12"H SERIES 3 WIDE LANDON ROUGH CEDAR TIMBERTHANE FAUX WOOD CORBEL, PRIMED

## **SIDE PROFILE**

**FRONT PROFILE** 

**ISOMETRIC** 

**EKENA MILLWORK** 2300 WEST MAIN ST. CLARKSVILLE, TX 75426 TOLL FREE: 866-607-0453 WWW.EKENAMILLWORK.COM

GENERATED DATE: 01/27/2023

- 1. INSTALLATION TO BE COMPLETED IN ACCORDANCE WITH MANUFACTURER'S SPECIFICATIONS.