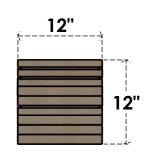

## ITEM NUMBER: CORU12X24X12LANRCPR

12"W X 24"D X 12"H SERIES 3 WIDE LANDON ROUGH CEDAR TIMBERTHANE FAUX WOOD CORBEL, PRIMED

## **SIDE PROFILE**

**FRONT PROFILE** 

**ISOMETRIC** 

**EKENA MILLWORK** 2300 WEST MAIN ST. CLARKSVILLE, TX 75426 TOLL FREE: 866-607-0453 WWW.EKENAMILLWORK.COM

GENERATED DATE: 01/27/2023

- 1. INSTALLATION TO BE COMPLETED IN ACCORDANCE WITH MANUFACTURER'S SPECIFICATIONS.