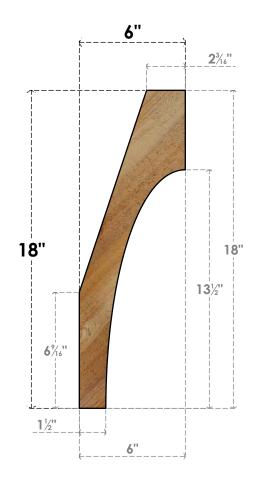

## BRC06X06X18WTL00RWR

6"W X 6"D X 18"H WESTLAKE ROUGH SAWN BRACE, WESTERN RED CEDAR

SIDE