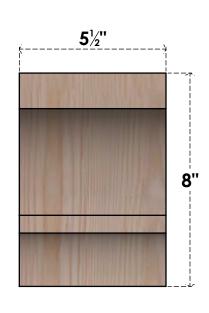

## BRC06X08X08BOA00SDF

5 1/2"W X 8"D X 8"H BALBOA SMOOTH BRACE, DOUGLAS FIR

## **FRONT**

**EKENA MILLWORK** 2300 WEST MAIN ST. CLARKSVILLE, TX 75426 TOLL FREE: 866-607-0453 WWW.EKENAMILLWORK.COM