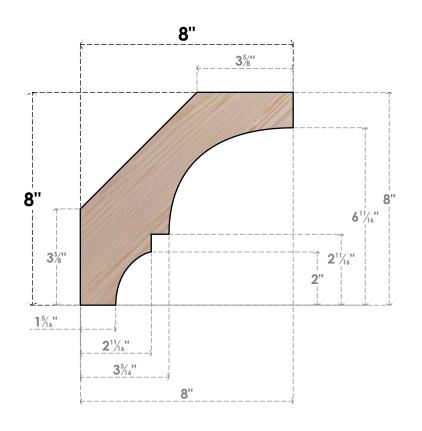

## BRC06X08X08BOA00SDF

5 1/2"W X 8"D X 8"H BALBOA SMOOTH BRACE, DOUGLAS FIR

## SIDE