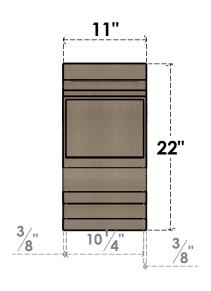

## ITEM NUMBER: CORU11X11X22DIARCPR

11"W X 11"D X 22"H SERIES 2 WIDE DIANE ROUGH CEDAR TIMBERTHANE FAUX WOOD CORBEL, PRIMED

## **FRONT PROFILE**