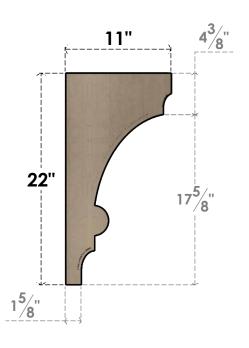

## ITEM NUMBER: CORU11X11X22DIARCPR

11"W X 11"D X 22"H SERIES 2 WIDE DIANE ROUGH CEDAR TIMBERTHANE FAUX WOOD CORBEL, PRIMED

## SIDE PROFILE