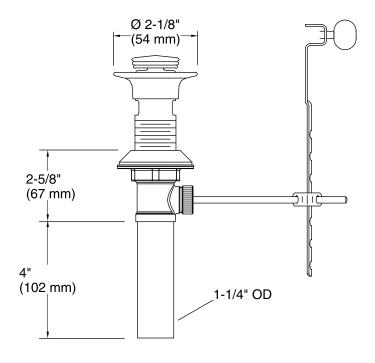

#### **Features**

- Solid brass construction ensures durability and reliability.
- KOHLER finishes resist corrosion and tarnishing, exceeding industry durability standards over two times.
- 17-gauge brass construction.
- Adjustable trip lever pop-up drain.
- 1-1/4" connection.

## **KOHLER**, Faucets

Pop-Up Drain

### **Technical Information**

All product dimensions are nominal.