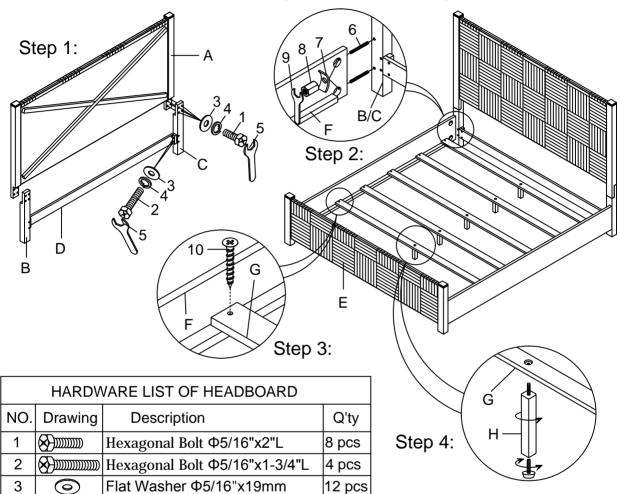

## **ASSEMBLY INSTRUCTION**

6200-90267-GRY/6200-90268-GRY/6200-90253-GRY

Lucio 6/0 - 6/6 Woven Panel Headboard/

Lucio 6/0 - 6/6 Woven Panel Footboard/

Lucio 5/0 - 6/6 Rails

Thank you for purchasing this quality product. Be sure to unpack carefully looking for small parts which may have come loose during shipment.

Read all instruction and study the drawing carefully before starting the assembly process.

12 pcs

1 pc

| HARDWARE LIST OF SIDE RAIL |         |                                |        |  |
|----------------------------|---------|--------------------------------|--------|--|
| NO.                        | Drawing | Description                    | Q'ty   |  |
| 6                          |         | All-Thread Bolt Φ5/16"x3-1/4"L | 8 pcs  |  |
| 7                          |         | Plate Washer                   | 8 pcs  |  |
| 8                          |         | Hex Nut Φ5/16"                 | 8 pcs  |  |
| 9                          |         | Allen Wrench Φ5/16"            | 1 pc   |  |
| 10                         | (8)     | Wood Screw 8#x1-1/4"L          | 10 pcs |  |

Spring Washer Φ5/16"

Allen Wrench Φ5/16"

4

5

| PART LIST |                      |       |  |  |
|-----------|----------------------|-------|--|--|
| NO.       | Description          | Q'ty  |  |  |
| Α         | Headboard            | 1 pc  |  |  |
| В         | Headboard Post Left  | 1 pc  |  |  |
| С         | Headboard post Right | 1 pc  |  |  |
| D         | Headboard Slat       | 1 pc  |  |  |
| Е         | Footboard            | 1 pc  |  |  |
| F         | Side Rail            | 2 pcs |  |  |
| G         | Slat                 | 5 pcs |  |  |
| Н         | Support Leg          | 5 pcs |  |  |