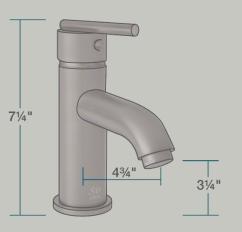

2" x 4 3/4" x 7 1/4" 1-Hole Installation Ceramic Disc Cartridge **Completely Pressure Tested** ADA Approved Constructed of Lead-Free Materials Complies with NSF Standards **SDWA Compliant** Water Sense Certified cUPC Certified (Uniform Plumbing Code) Limited Lifetime Warranty **Oil-Rubbed-Bronze Finish** 