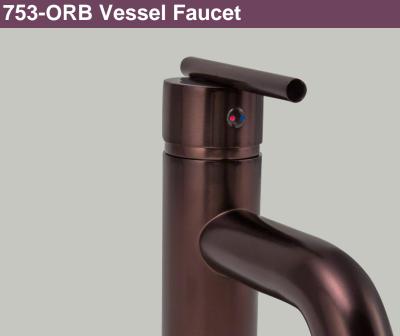

2" x 4 3/4" x 7 1/4" 1-Hole Installation Ceramic Disc Cartridge **Completely Pressure Tested** ADA Approved Constructed of Lead-Free Materials Complies with NSF Standards **SDWA Compliant** Water Sense Certified cUPC Certified (Uniform Plumbing Code) Limited Lifetime Warranty **Oil-Rubbed-Bronze Finish** 

| Available Finishes | Features                     |                                    |                 |                              |                           |                                |
|--------------------|------------------------------|------------------------------------|-----------------|------------------------------|---------------------------|--------------------------------|
| UPC: 817299013396  | 1- or 3-Hole<br>Installation | Ceramic Disc<br>Cartridge          | Pressure Tested | ADA Compliant                | Lead-Free<br>Construction | Complies with NSF<br>Standards |
|                    | Safe Drinking Water<br>Act   | A CHIEFE BY<br>Hendelse EPA CHIEFE | cUPC Certified  | Limited Lifetime<br>Warranty | Vessel                    |                                |