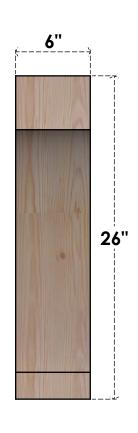

## BRC06X20X26IMP00RDF

6"W X 20"D X 26"H IMPERIAL ROUGH SAWN BRACE, DOUGLAS FIR

SIDE

## **FRONT**

**EKENA MILLWORK** 2300 WEST MAIN ST. CLARKSVILLE, TX 75426 TOLL FREE: 866-607-0453 WWW.EKENAMILLWORK.COM