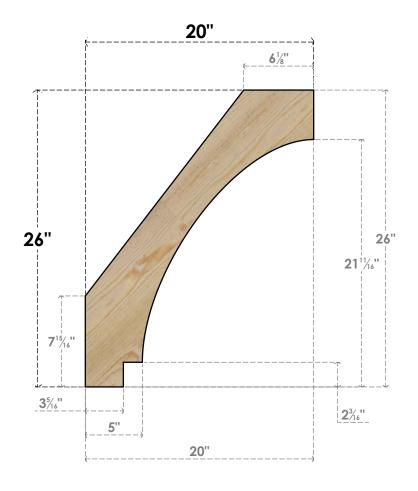

## BRC06X20X26IMP00RDF

6"W X 20"D X 26"H IMPERIAL ROUGH SAWN BRACE, DOUGLAS FIR

SIDE