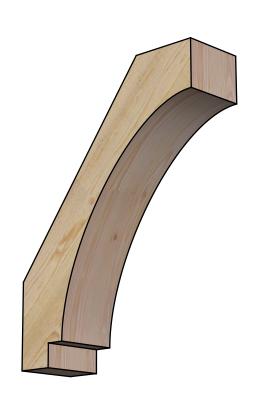

## BRC06X20X26IMP00RDF

6"W X 20"D X 26"H IMPERIAL ROUGH SAWN BRACE, DOUGLAS FIR

SIDE