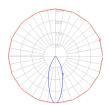

### Light distribution -

Direct

Red = Max Cd. Through Vertical plane
Blue = Max Cd. Through Horizontal plane