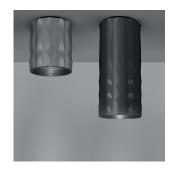

#### Features & Accessories —

• Body mechanically molded to achieve a textured effect evoking the shape of a flame

#### Dimensions ===

12 <sup>3/16</sup>" 31 cm

Ø 5 1/8"