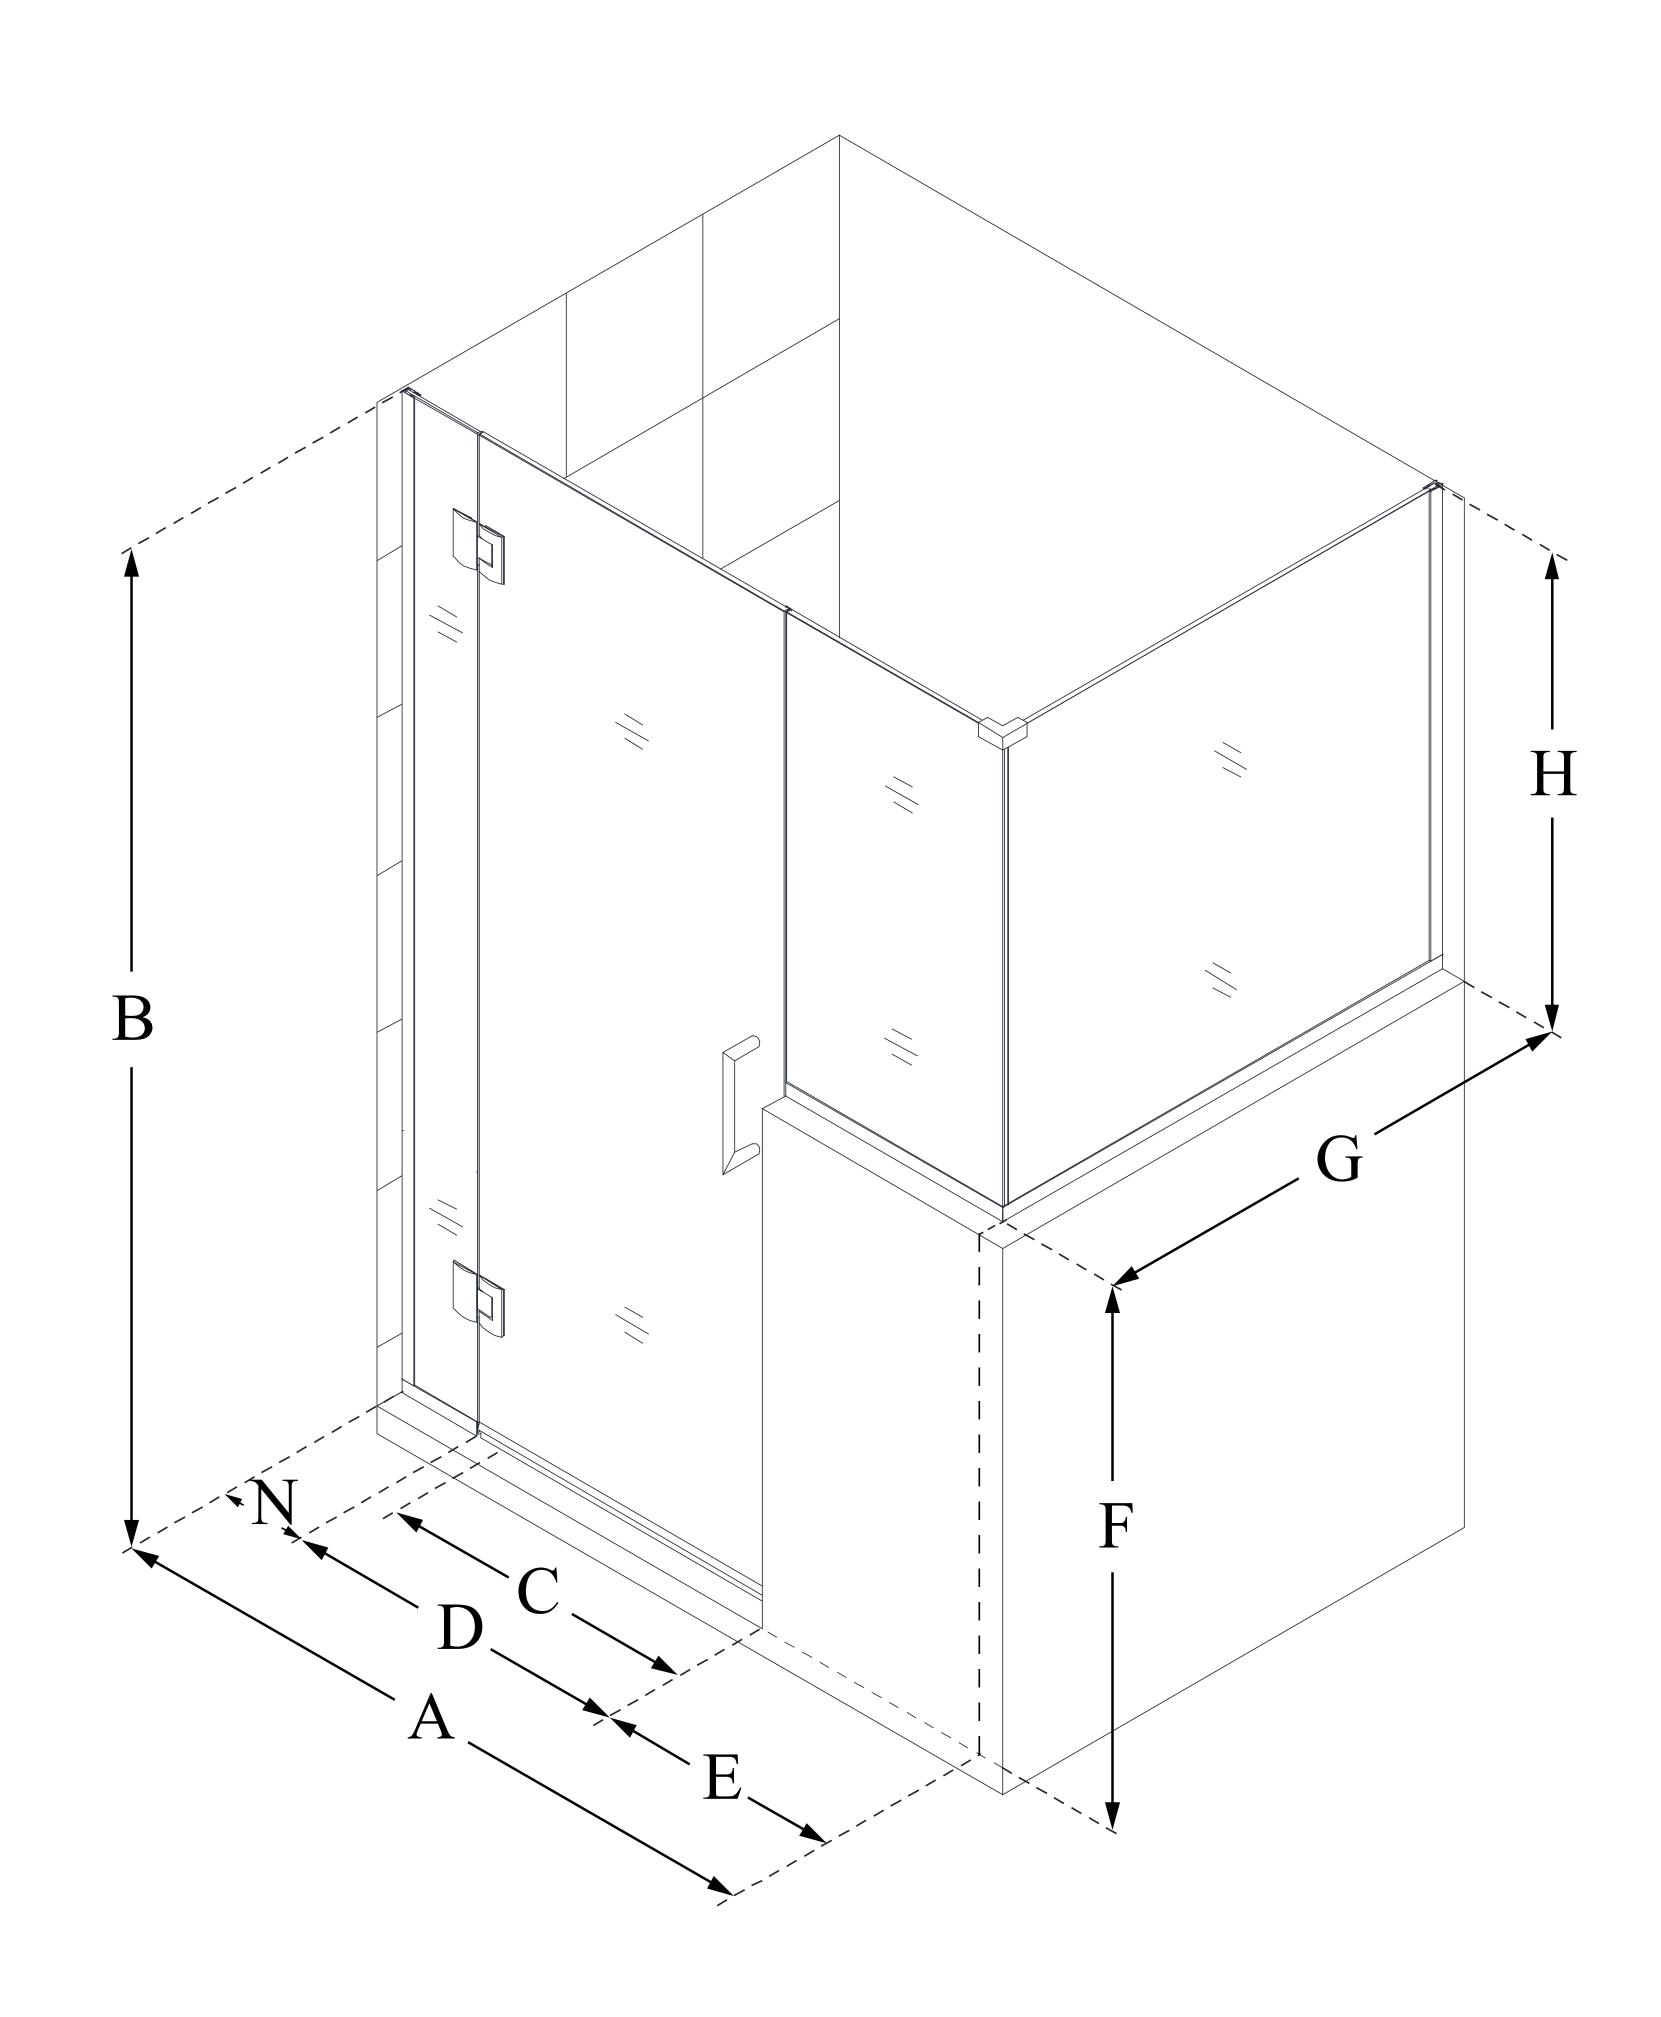

# CONFIGURATION DIMENSIONS:

A: 57 in.

**MODEL WIDTH** 

B: 72 in.

**MODEL HEIGHT** 

C: 26 in.

**ACCESS WIDTH** 

D: 27 in.

**DOOR WIDTH** 

E: 24 in.

**INLINE BUTTRESS PANEL WIDTH** 

F: 38 in.

**BUTTRESS WALL HEIGHT** 

G: 30 3/8 in.

**RETURN PANEL WIDTH** 

H: 34 in.

**BUTTRESS GLASS HEIGHT** 

N: 6 in.

HINGE PANEL WIDTH

DreamLine reserves the right to update or modify the hardware or materials pictured without prior notice for the purpose of product improvement and customer satisfaction.