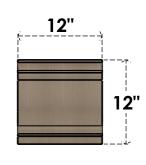

### ITEM NUMBER: CORU12X24X12HUGRCPR

12"W X 24"D X 12"H SERIES 3 WIDE HUGHES ROUGH CEDAR TIMBERTHANE FAUX WOOD CORBEL, PRIMED







## SIDE PROFILE

# **FRONT PROFILE**

# **ISOMETRIC**

**EKENA MILLWORK** 2300 WEST MAIN ST. CLARKSVILLE, TX 75426 TOLL FREE: 866-607-0453 WWW.EKENAMILLWORK.COM

GENERATED DATE: 01/27/2023

- 1. INSTALLATION TO BE COMPLETED IN ACCORDANCE WITH MANUFACTURER'S SPECIFICATIONS.
- 2. DRAWING MAY NOT BE TO SCALE
- 3. THIS DRAWING IS INTENDED FOR DESIGN AND PLANNING PURPOSES ONLY.
  4. ALL INFORMATION CONTAINED HEREIN WAS CURRENT AT THE TIME OF DEVELOPMENT BUT MUST BE REVIEWED AND APPROVED BY THE PRODUCT MANUFACTURER TO BE CONSIDERED ACCURATE.
- 5. TIMBERTHANE ARCHITECTURAL PRODUCTS ARE MADE FROM HIGH DENSITY URETHANE AND COME FACTORY PRIMED