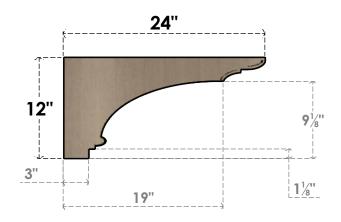

### ITEM NUMBER: CORU12X24X12HUGRCPR

12"W X 24"D X 12"H SERIES 3 WIDE HUGHES ROUGH CEDAR TIMBERTHANE FAUX WOOD CORBEL, PRIMED







## SIDE PROFILE

# **FRONT PROFILE**

# **ISOMETRIC**

**EKENA MILLWORK** 2300 WEST MAIN ST. CLARKSVILLE, TX 75426 TOLL FREE: 866-607-0453 WWW.EKENAMILLWORK.COM

GENERATED DATE: 01/27/2023

- 1. INSTALLATION TO BE COMPLETED IN ACCORDANCE WITH MANUFACTURER'S SPECIFICATIONS.
- 2. DRAWING MAY NOT BE TO SCALE
- 3. THIS DRAWING IS INTENDED FOR DESIGN AND PLANNING PURPOSES ONLY.
  4. ALL INFORMATION CONTAINED HEREIN WAS CURRENT AT THE TIME OF DEVELOPMENT BUT MUST BE REVIEWED AND APPROVED BY THE PRODUCT MANUFACTURER TO BE CONSIDERED ACCURATE.
- 5. TIMBERTHANE ARCHITECTURAL PRODUCTS ARE MADE FROM HIGH DENSITY URETHANE AND COME FACTORY PRIMED