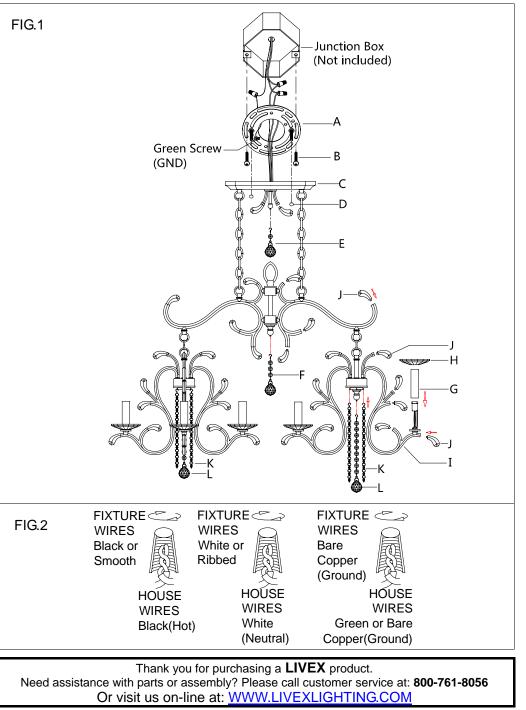

## ASSEMBLING THE FIXTURE (Fig.1)

- 1. Shut off the power at the circuit breaker box. Remove old fixture and all hardware from Junction Box.
- 2. Carefully unpack your new fixture and lay out all the parts on a clear area. Take care not to lose any small parts necessary for installation.
- 3. Thread the two mounting screws about 1/4" into the pre-drilled holes in the mounting plate spaced the same distance apart as the holes in the canopy(C).
- 4. Attach the mounting plate(A) to the Junction Box with the two Junction Box screws(B) as shown. The side of the mounting plate marked "GND" must face out. **The junction box is not included.**
- 5. While holding the canopy(C) towards the ceiling, connect the electrical wires as Shown in Fig.2, making sure that all wire nuts are secured. You may have to wrap the connections with electrical tape. If your outlet has a ground wire (green or bare copper), connect the fixture ground wire to it. Otherwise connect fixture's ground wire directly to the mounting plate with the green screw provided. After wires are connected, tuck them carefully inside the Junction Box. Lock it securely with the ball nuts(D).
- 6. Return the arms to suitable position, see fig.1. Hang the crystals cluster(K) and (L) hooked the bottom cover small loop on the fixture body(I). Place the crystal plate(H) and candle sleeve(G) insert to the lamp holder. Raise the end magnet of the comma crystals(J) insert to the end hole of the arm. Hang the crystal ball(E) and (F) hooked the small loop of the ball.
- 7. Install the light bulbs(Not included) in accordance with the fixture specifications. **NOTE: DO NOT EXCEED THE SPECIFIED WATTAGE!**