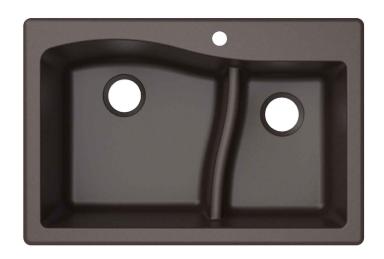

# 33 Inch Dual Mount Double Bowl Granite Kitchen Sink

#### **Available Colors**

- Black
- Grey
- Brown
- White