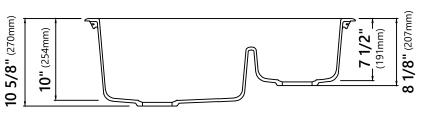

# **Sink Dimensions**

Overall Dimensions: 33" x 22" Bowl Dimensions: 29 1/2" x 18" Larger Bowl Depth: 10" Smaller Bowl Depth: 7 1/2"

#### **Features**

- Quartz Composite Construction
- Dual Mount Double Bowl Sink
- 60/40 Split
- Required Minimum Cabinet Size: 36" Left to Right, 24" Front to Back
- Rear Off-Set Drains
- 3 1/2" Drain Openings