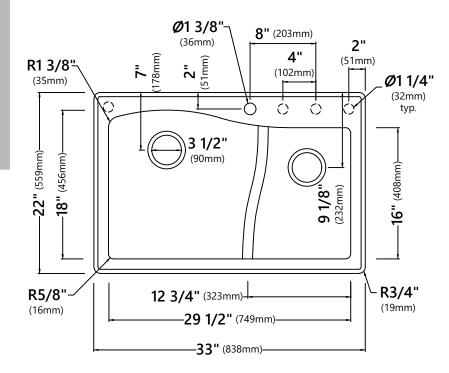

# **Sink Dimensions**

Overall Dimensions: 33" x 22" Bowl Dimensions: 29 1/2" x 18" Larger Bowl Depth: 10" Smaller Bowl Depth: 7 1/2"

#### **Features**

- Quartz Composite Construction
- Dual Mount Double Bowl Sink
- 60/40 Split
- Required Minimum Cabinet Size: 36" Left to Right, 24" Front to Back
- Rear Off-Set Drains
- 3 1/2" Drain Openings